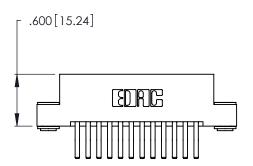

THIS IS A C.A.D. GENERATED DRAWING DO NOT MAKE MANUAL REVISIONS TO MASTER.

| 346/396 SERIES CARD EDGE CONNECTOR |
|------------------------------------|
| PART NUMBER: 346-024-560-203       |

**EDAC INC** TORONTO, ONTARIO CANADA

THESE DRAWINGS AND SPECIFICATIONS ARE THE PROPERTY OF EDAC INC., AND SHALL NOT BE REPRODUCED, OR COPIED OR USED AS THE BASIS FOR THE MANUFACTURE OR SALE OF APPARATUS WITHOUT WRITTEN PERMISSION.

| ACAD REFERENCE NO. |        | 346-ENG-MASTER |           |
|--------------------|--------|----------------|-----------|
| DRAWN:             | J.LEE  | DATE: AF       | PR. 22/09 |
| CHECKED:           |        | DATE:          |           |
| SCALE:             | N.T.S  | SHEET          | OF 2      |
| DRAWING N          | IUMBER |                | ISSUE     |
| 346-ENG-MASTER     |        |                | 1         |