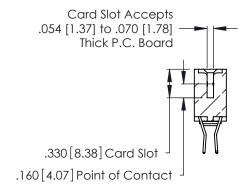

Contact Dimensions:
560-Extender Board Bend (Code 523 Contacts)
See Sheet 2 for Contact Code 555, 556, 558, 559, 560 Dimensions

- INSULATOR MATERIAL: THERMOPLASTIC POLYESTER, UL 94V-0 CONTACT MATERIAL; COPPER, NICKEL, TIN\_ALLOY CA-725
- CONTACT PLATING: GOLD ON THE MATING AREA, TIN-LEAD ON THE CONTACT TAILS, NICKEL UNDERPLATE

**Contact Code 560** 

INSULATOR MATERIAL: THERMOPLASTIC POLYESTER, UL 94V-0 CONTACT MATERIAL; COPPER, NICKEL, TIN ALLOY CA-725 CONTACT PLATING: GOLD ON THE MATING AREA, TIN-LEAD

ON THE CONTACT TAILS, NICKEL UNDERPLATE