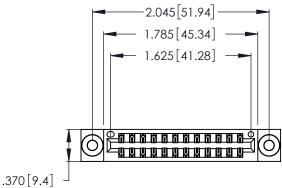

THIS IS A C.A.D. GENERATED DRAWING DO NOT MAKE MANUAL REVISIONS TO MASTER.

| 346/396 SERIES CARD EDGE CONNECTOR |
|------------------------------------|
| PART NUMBER: 346-024-560-203       |

**EDAC INC** TORONTO, ONTARIO CANADA

THESE DRAWINGS AND SPECIFICATIONS ARE THE PROPERTY OF EDAC INC., AND SHALL NOT BE REPRODUCED, OR COPIED OR USED AS THE BASIS FOR THE MANUFACTURE OR SALE OF APPARATUS WITHOUT WRITTEN PERMISSION.

| ACAD REFERENCE NO. |        | 346-ENG-MASTER |           |
|--------------------|--------|----------------|-----------|
| DRAWN:             | J.LEE  | DATE: AF       | PR. 22/09 |
| CHECKED:           |        | DATE:          |           |
| SCALE:             | N.T.S  | SHEET          | OF 2      |
| DRAWING N          | IUMBER |                | ISSUE     |
| 346-ENG-MASTER     |        |                | 1         |