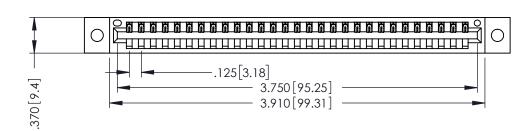

THIS IS A C.A.D. GENERATED DRAWING DO NOT MAKE MANUAL REVISIONS TO MASTER.

1

SECZIO Sior Depth ... 160 [4.06] Point of Contact VOILO

346/396 SERIES CARD EDGE CONNECTOR PART NUMBER: 346-029-526-102

YOUR CONNECTION

346-ENG-MASTER

ACAD REFERENCE NO.

INSULATOR MATERIAL: THERMOPLASTIC POLYESTER, UL 94V-0
 CONTACT MATERIAL; COPPER, NICKEL, TIN ALLOY CA-725
 CONTACT PLATING: GOLD ON THE MATING AREA, TIN-LEAD ON THE CONTACT TAILS, NICKEL UNDERPLATE