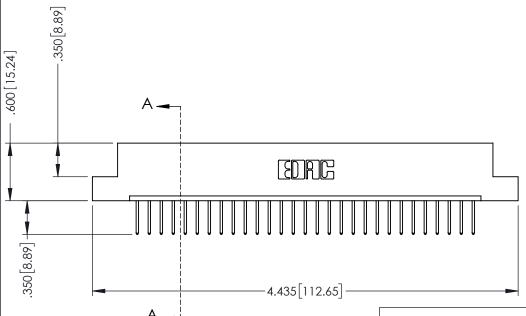

THIS IS A C.A.D. GENERATED DRAWING DO NOT MAKE MANUAL REVISIONS TO MASTER.

1

SECZIO Sior Depth ... 160 [4.06] Point of Contact VOILO

346/396 SERIES CARD EDGE CONNECTOR PART NUMBER: 346-029-526-102

YOUR CONNECTION

346-ENG-MASTER

ACAD REFERENCE NO.

INSULATOR MATERIAL: THERMOPLASTIC POLYESTER, UL 94V-0
 CONTACT MATERIAL; COPPER, NICKEL, TIN ALLOY CA-725
 CONTACT PLATING: GOLD ON THE MATING AREA, TIN-LEAD ON THE CONTACT TAILS, NICKEL UNDERPLATE