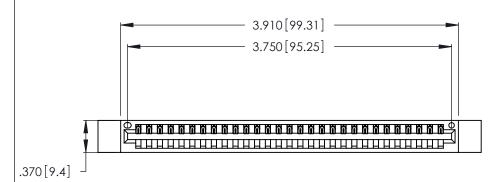

346/396 SERIES CARD EDGE CONNECTOR PART NUMBER: 346-029-540-112

**EDAC INC** TORONTO, ONTARIO CANADA

THESE DRAWINGS AND SPECIFICATIONS ARE THE PROPERTY OF EDAC INC.,AND SHALL NOT BE REPRODUCED, OR COPIED OR USED AS THE BASIS FOR THE MANUFACTURE OR SALE OF APPARATUS WITHOUT WRITTEN PERMISSION.

<u>Contact Dimensions:</u>
540-Wire Wrap .025 Sq. (0.64 Sq.) - Tail LG. =.560 (14.22)
.125 (3.18) Contact Spacing x .250 (6.35) Row Spacing

THIS IS A C.A.D. GENERATED DRAWING DO NOT MAKE MANUAL REVISIONS TO MASTER.