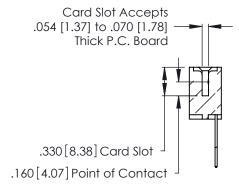

346/396 SERIES CARD EDGE CONNECTOR PART NUMBER: 346-029-540-112

**EDAC INC** TORONTO, ONTARIO CANADA

THESE DRAWINGS AND SPECIFICATIONS ARE THE PROPERTY OF EDAC INC.,AND SHALL NOT BE REPRODUCED, OR COPIED OR USED AS THE BASIS FOR THE MANUFACTURE OR SALE OF APPARATUS WITHOUT WRITTEN PERMISSION.