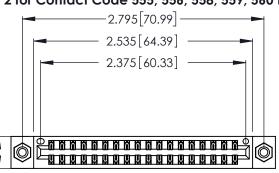

THIS IS A C.A.D. GENERATED DRAWING DO NOT MAKE MANUAL REVISIONS TO MASTER.

ISSUE NUMBER

ORIGINAL

1

**Contact Code 555** 

Contact Code 556

**Contact Code 558** 

**Contact Code 559** 

Contact Code 560

INSULATOR MATERIAL: THERMOPLASTIC POLYESTER, UL 94V-0 CONTACT MATERIAL; COPPER, NICKEL, TIN ALLOY CA-725 CONTACT PLATING: GOLD ON THE MATING AREA, TIN-LEAD

ON THE CONTACT TAILS, NICKEL UNDERPLATE

346/396 SERIES CARD EDGE CONNECTOR CONTACT CODE 555,556,558,559,560 DIMENSIONS

YOUR CONNECTION TO QUALITY & SERVICE

**EDAC INC** TORONTO, ONTARIO CANADA

THESE DRAWINGS AND SPECIFICATIONS ARE THE PROPERTY OF EDAC INC.,AND SHALL NOT BE REPRODUCED, OR COPIED OR USED AS THE BASIS FOR THE MANUFACTURE OR SALE OF APPARATUS WITHOUT WRITTEN PERMISSION.