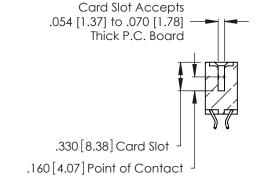

Contact Dimensions:
556-Extender Board Bend (Code 520 Contacts)
See Sheet 2 for Contact Code 555, 556, 558, 559, 560 Dimensions

.370 [9.4]

INSULATOR MATERIAL: THERMOPLASTIC POLYESTER, UL 94V-0 CONTACT MATERIAL; COPPER, NICKEL, TIN\_ALLOY CA-725