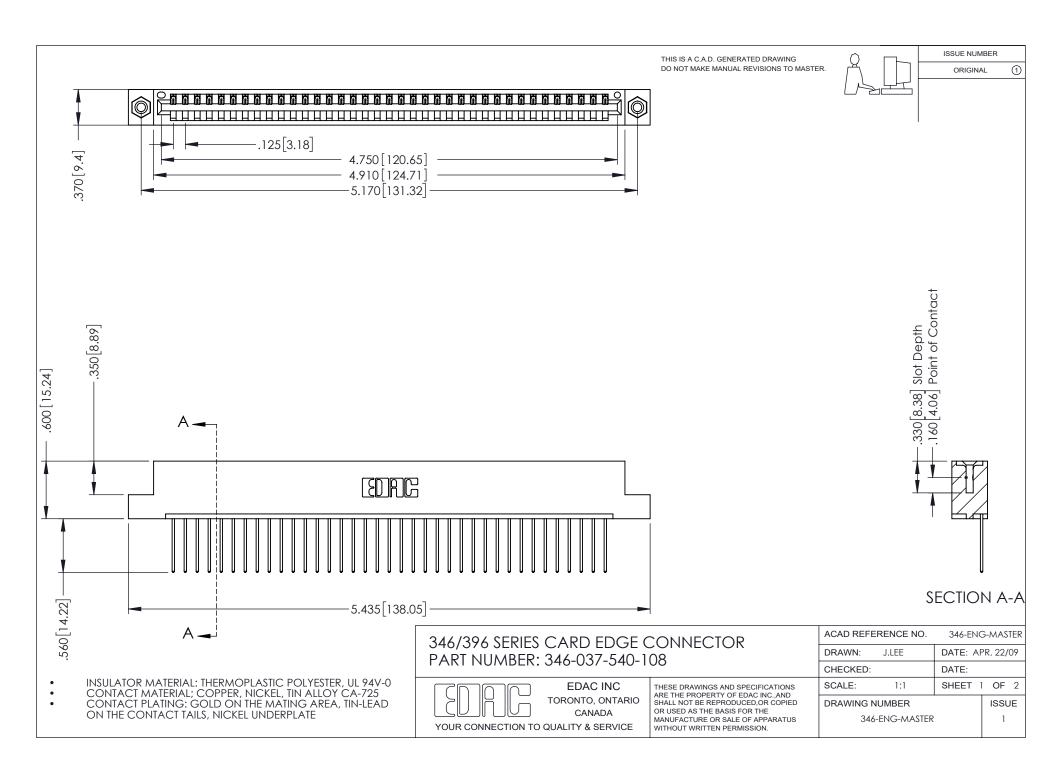

## **Contact Code 556**

INSULATOR MATERIAL: THERMOPLASTIC POLYESTER, UL 94V-0 CONTACT MATERIAL; COPPER, NICKEL, TIN ALLOY CA-725 CONTACT PLATING: GOLD ON THE MATING AREA, TIN-LEAD

ON THE CONTACT TAILS, NICKEL UNDERPLATE

## 346/396 SERIES CARD EDGE CONNECTOR CONTACT CODE 555,556,558,559,560 DIMENSIONS

YOUR CONNECTION TO QUALITY & SERVICE

**EDAC INC** TORONTO, ONTARIO CANADA

THESE DRAWINGS AND SPECIFICATIONS ARE THE PROPERTY OF EDAC INC.,AND SHALL NOT BE REPRODUCED, OR COPIED OR USED AS THE BASIS FOR THE MANUFACTURE OR SALE OF APPARATUS WITHOUT WRITTEN PERMISSION.