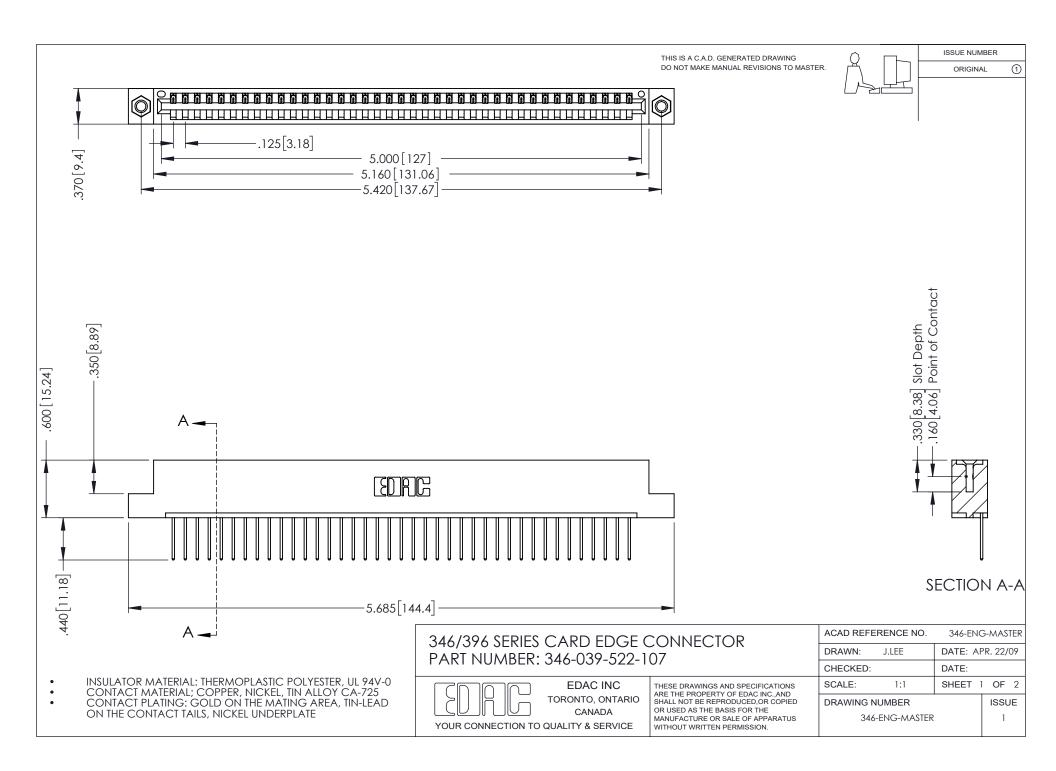

## **Contact Code 556**

INSULATOR MATERIAL: THERMOPLASTIC POLYESTER, UL 94V-0 CONTACT MATERIAL; COPPER, NICKEL, TIN ALLOY CA-725 CONTACT PLATING: GOLD ON THE MATING AREA, TIN-LEAD

ON THE CONTACT TAILS, NICKEL UNDERPLATE

## 346/396 SERIES CARD EDGE CONNECTOR CONTACT CODE 555,556,558,559,560 DIMENSIONS

YOUR CONNECTION TO QUALITY & SERVICE

**EDAC INC** TORONTO, ONTARIO CANADA

THESE DRAWINGS AND SPECIFICATIONS ARE THE PROPERTY OF EDAC INC.,AND SHALL NOT BE REPRODUCED, OR COPIED OR USED AS THE BASIS FOR THE MANUFACTURE OR SALE OF APPARATUS WITHOUT WRITTEN PERMISSION.