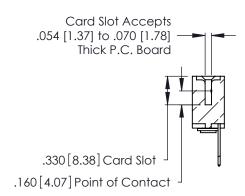

<u>Contact Dimensions:</u>
522-P.C. Tail .025 Sq. (0.64 Sq.) - Tail LG. =.440 (11.18)
.125 (3.18) Contact Spacing x .250 (6.35) Row Spacing -5.920 [150.37] - 5.660[143.76] -- 5.500 [139.7] — .370 [9.4]