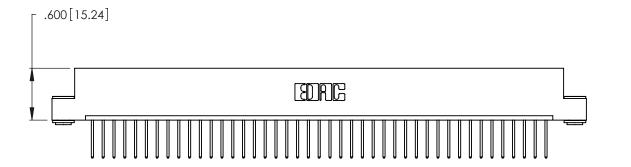

<u>Contact Dimensions:</u>
522-P.C. Tail .025 Sq. (0.64 Sq.) - Tail LG. =.440 (11.18)
.125 (3.18) Contact Spacing x .250 (6.35) Row Spacing -5.920 [150.37] - 5.660[143.76] -- 5.500 [139.7] — .370 [9.4]

346/396 SERIES CARD EDGE CONNECTOR PART NUMBER: 346-043-522-103

YOUR CONNECTION TO QUALITY & SERVICE

**EDAC INC** TORONTO, ONTARIO CANADA

THESE DRAWINGS AND SPECIFICATIONS ARE THE PROPERTY OF EDAC INC., AND SHALL NOT BE REPRODUCED, OR COPIED OR USED AS THE BASIS FOR THE MANUFACTURE OR SALE OF APPARATUS WITHOUT WRITTEN PERMISSION.