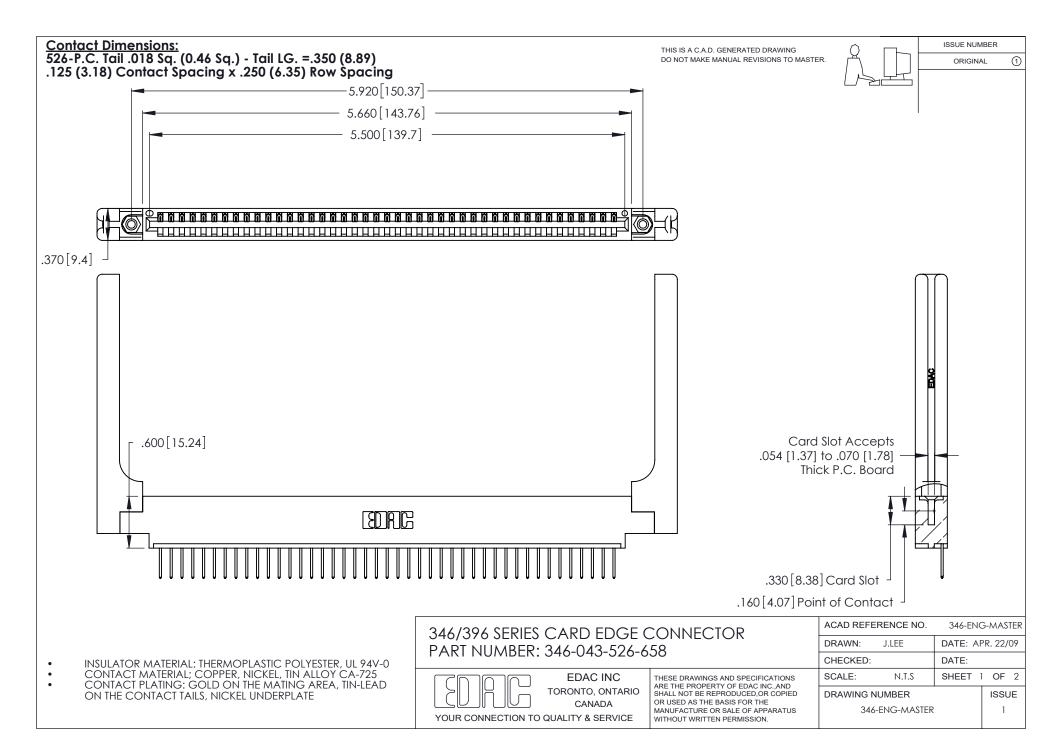

THIS IS A C.A.D. GENERATED DRAWING DO NOT MAKE MANUAL REVISIONS TO MASTER.

ISSUE NUMBER

ORIGINAL

1

**Contact Code 555** 

Contact Code 556

**Contact Code 558** 

**Contact Code 559** 

Contact Code 560

INSULATOR MATERIAL: THERMOPLASTIC POLYESTER, UL 94V-0 CONTACT MATERIAL; COPPER, NICKEL, TIN ALLOY CA-725 CONTACT PLATING: GOLD ON THE MATING AREA, TIN-LEAD

ON THE CONTACT TAILS, NICKEL UNDERPLATE

346/396 SERIES CARD EDGE CONNECTOR CONTACT CODE 555,556,558,559,560 DIMENSIONS

YOUR CONNECTION TO QUALITY & SERVICE

**EDAC INC** TORONTO, ONTARIO CANADA

THESE DRAWINGS AND SPECIFICATIONS ARE THE PROPERTY OF EDAC INC.,AND SHALL NOT BE REPRODUCED, OR COPIED OR USED AS THE BASIS FOR THE MANUFACTURE OR SALE OF APPARATUS WITHOUT WRITTEN PERMISSION.