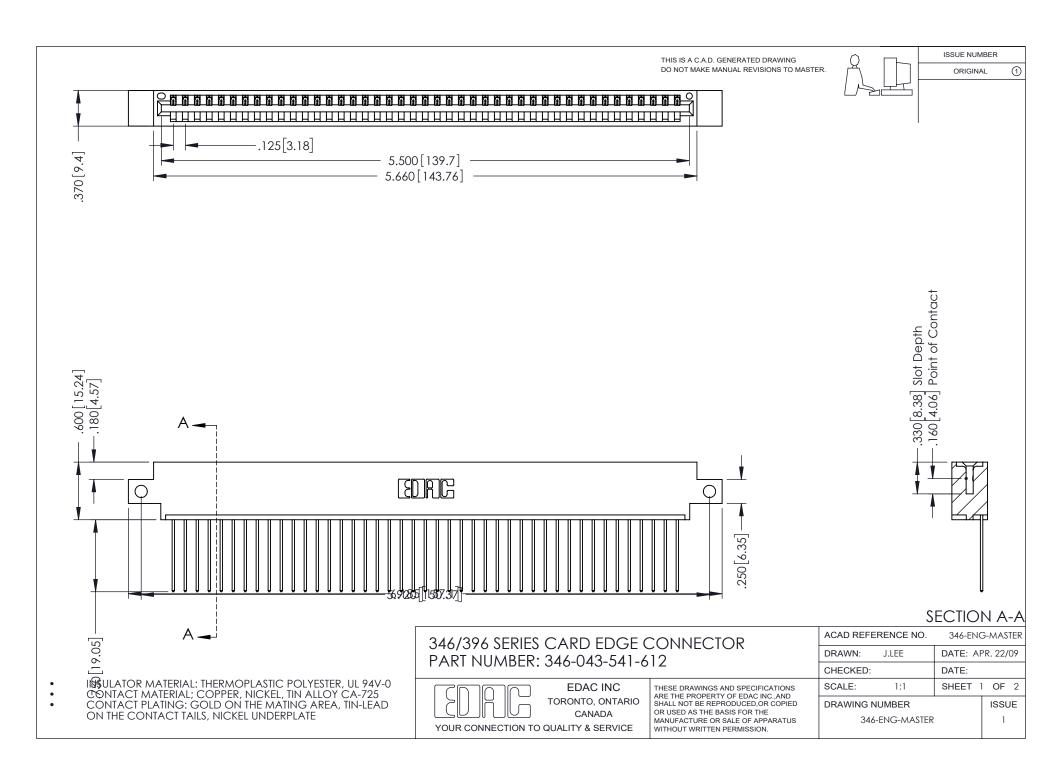

## **Contact Code 556**

INSULATOR MATERIAL: THERMOPLASTIC POLYESTER, UL 94V-0 CONTACT MATERIAL; COPPER, NICKEL, TIN ALLOY CA-725 CONTACT PLATING: GOLD ON THE MATING AREA, TIN-LEAD

ON THE CONTACT TAILS, NICKEL UNDERPLATE

## 346/396 SERIES CARD EDGE CONNECTOR CONTACT CODE 555,556,558,559,560 DIMENSIONS

YOUR CONNECTION TO QUALITY & SERVICE

**EDAC INC** TORONTO, ONTARIO CANADA

THESE DRAWINGS AND SPECIFICATIONS ARE THE PROPERTY OF EDAC INC.,AND SHALL NOT BE REPRODUCED, OR COPIED OR USED AS THE BASIS FOR THE MANUFACTURE OR SALE OF APPARATUS WITHOUT WRITTEN PERMISSION.