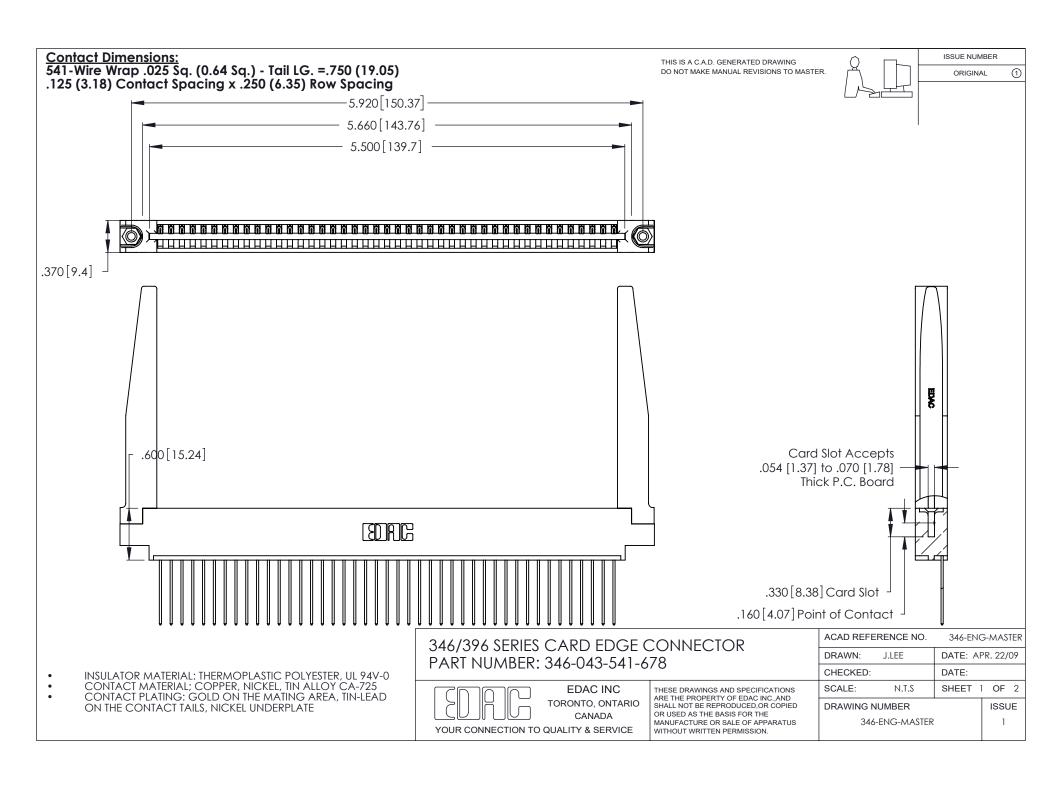

THIS IS A C.A.D. GENERATED DRAWING DO NOT MAKE MANUAL REVISIONS TO MASTER.

ISSUE NUMBER

ORIGINAL

1

**Contact Code 555** 

Contact Code 556

**Contact Code 558** 

**Contact Code 559** 

Contact Code 560

INSULATOR MATERIAL: THERMOPLASTIC POLYESTER, UL 94V-0 CONTACT MATERIAL; COPPER, NICKEL, TIN ALLOY CA-725 CONTACT PLATING: GOLD ON THE MATING AREA, TIN-LEAD

ON THE CONTACT TAILS, NICKEL UNDERPLATE

346/396 SERIES CARD EDGE CONNECTOR CONTACT CODE 555,556,558,559,560 DIMENSIONS

YOUR CONNECTION TO QUALITY & SERVICE

**EDAC INC** TORONTO, ONTARIO CANADA

THESE DRAWINGS AND SPECIFICATIONS ARE THE PROPERTY OF EDAC INC.,AND SHALL NOT BE REPRODUCED, OR COPIED OR USED AS THE BASIS FOR THE MANUFACTURE OR SALE OF APPARATUS WITHOUT WRITTEN PERMISSION.