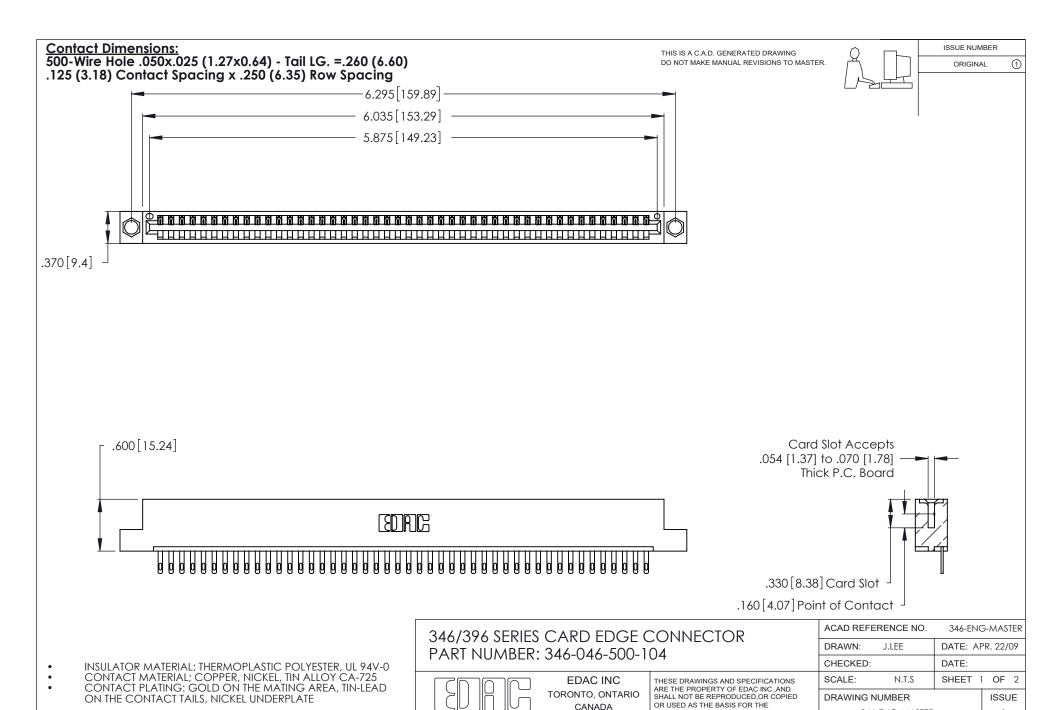

1

**Contact Code 555** 

Contact Code 556

**Contact Code 558** 

**Contact Code 559** 

**Contact Code 560** 

INSULATOR MATERIAL: THERMOPLASTIC POLYESTER, UL 94V-0 CONTACT MATERIAL; COPPER, NICKEL, TIN ALLOY CA-725 CONTACT PLATING: GOLD ON THE MATING AREA, TIN-LEAD

ON THE CONTACT TAILS, NICKEL UNDERPLATE

346/396 SERIES CARD EDGE CONNECTOR CONTACT CODE 555,556,558,559,560 DIMENSIONS

YOUR CONNECTION TO QUALITY & SERVICE

**EDAC INC** TORONTO, ONTARIO CANADA

THESE DRAWINGS AND SPECIFICATIONS ARE THE PROPERTY OF EDAC INC.,AND SHALL NOT BE REPRODUCED, OR COPIED OR USED AS THE BASIS FOR THE MANUFACTURE OR SALE OF APPARATUS WITHOUT WRITTEN PERMISSION.