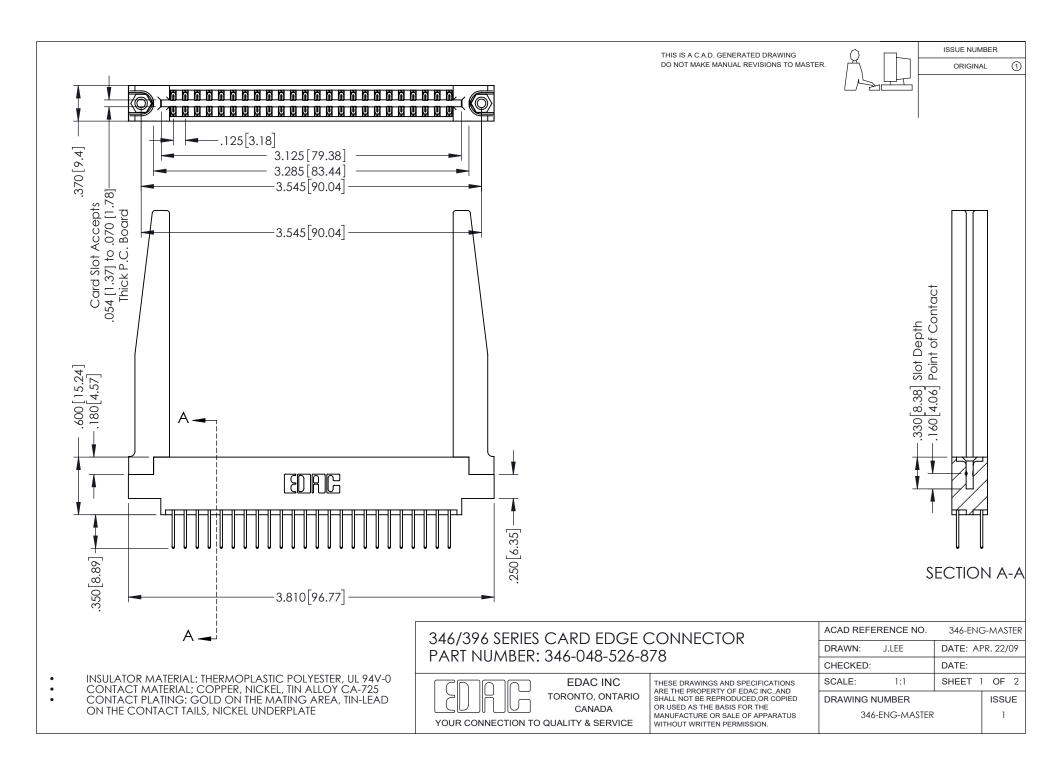

## **Contact Code 556**

INSULATOR MATERIAL: THERMOPLASTIC POLYESTER, UL 94V-0 CONTACT MATERIAL; COPPER, NICKEL, TIN ALLOY CA-725 CONTACT PLATING: GOLD ON THE MATING AREA, TIN-LEAD

ON THE CONTACT TAILS, NICKEL UNDERPLATE

## 346/396 SERIES CARD EDGE CONNECTOR CONTACT CODE 555,556,558,559,560 DIMENSIONS

YOUR CONNECTION TO QUALITY & SERVICE

**EDAC INC** TORONTO, ONTARIO CANADA

THESE DRAWINGS AND SPECIFICATIONS ARE THE PROPERTY OF EDAC INC.,AND SHALL NOT BE REPRODUCED, OR COPIED OR USED AS THE BASIS FOR THE MANUFACTURE OR SALE OF APPARATUS WITHOUT WRITTEN PERMISSION.