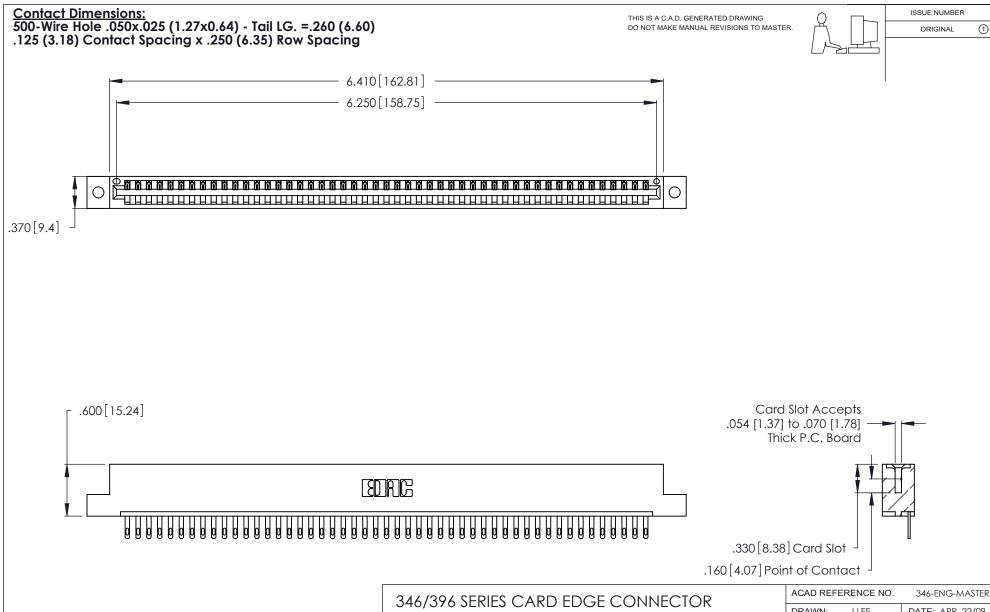

- INSULATOR MATERIAL: THERMOPLASTIC POLYESTER, UL 94V-0 CONTACT MATERIAL; COPPER, NICKEL, TIN ALLOY CA-725
- CONTACT PLATING: GOLD ON THE MATING AREA, TIN-LEAD ON THE CONTACT TAILS, NICKEL UNDERPLATE

| 346/396 SERIES CARD EDGE CONNECTOR |
|------------------------------------|
| PART NUMBER: 346-049-500-102       |

| ACAD REFERENCE NO. |       | 346-ENG-MASTER |           |
|--------------------|-------|----------------|-----------|
| DRAWN:             | J.LEE | DATE: AF       | PR. 22/09 |
| CHECKED:           |       | DATE:          |           |
| SCALE:             | N.T.S | SHEET          | OF 2      |
| DRAWING NUMBER     |       |                | ISSUE     |
| 346-ENG-MASTER     |       |                | 1 1       |