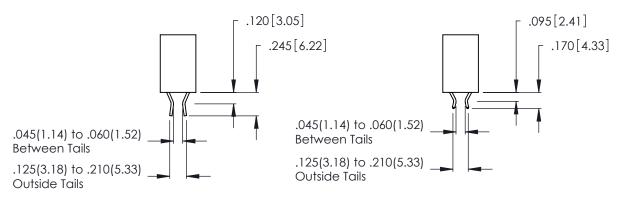

ON THE CONTACT TAILS, NICKEL UNDERPLATE

THIS IS A C.A.D. GENERATED DRAWING DO NOT MAKE MANUAL REVISIONS TO MASTER.

ISSUE NUMBER

ORIGINAL

1

**Contact Code 555** 

Contact Code 556

**Contact Code 558** 

**Contact Code 559** 

**Contact Code 560** 

INSULATOR MATERIAL: THERMOPLASTIC POLYESTER, UL 94V-0 CONTACT MATERIAL; COPPER, NICKEL, TIN ALLOY CA-725 CONTACT PLATING: GOLD ON THE MATING AREA, TIN-LEAD

ON THE CONTACT TAILS, NICKEL UNDERPLATE

346/396 SERIES CARD EDGE CONNECTOR CONTACT CODE 555,556,558,559,560 DIMENSIONS

YOUR CONNECTION TO QUALITY & SERVICE

**EDAC INC** TORONTO, ONTARIO CANADA

THESE DRAWINGS AND SPECIFICATIONS ARE THE PROPERTY OF EDAC INC.,AND SHALL NOT BE REPRODUCED, OR COPIED OR USED AS THE BASIS FOR THE MANUFACTURE OR SALE OF APPARATUS WITHOUT WRITTEN PERMISSION.

|  | ACAD REFERENCE NO. | 346-ENG-MASTER   |  |
|--|--------------------|------------------|--|
|  | DRAWN: J.LEE       | DATE: APR. 22/09 |  |
|  | CHECKED:           | DATE:            |  |
|  | SCALE: 1:1         | SHEET 2 OF 2     |  |
|  | DRAWING NUMBER     | ISSUE            |  |
|  | 346-ENG-MASTER     | 1                |  |