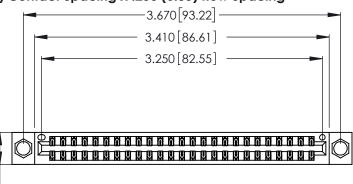

Contact Dimensions: 522-P.C. Tail .025 Sq. (0.64 Sq.) - Tail LG. =.440 (11.18) .125 (3.18) Contact Spacing x .250 (6.35) Row Spacing

.370 [9.4]

.600 [15.24] REDIRICA

THIS IS A C.A.D. GENERATED DRAWING DO NOT MAKE MANUAL REVISIONS TO MASTER.

ISSUE NUMBER ORIGINAL

1

346/396 SERIES CARD EDGE CONNECTOR PART NUMBER: 346-050-522-204

YOUR CONNECTION TO QUALITY & SERVICE

**EDAC INC** TORONTO, ONTARIO CANADA

THESE DRAWINGS AND SPECIFICATIONS ARE THE PROPERTY OF EDAC INC.,AND SHALL NOT BE REPRODUCED, OR COPIED OR USED AS THE BASIS FOR THE MANUFACTURE OR SALE OF APPARATUS WITHOUT WRITTEN PERMISSION.

| AOAD REFERENCE NO: |       | 340-LINO-MASTER |           |
|--------------------|-------|-----------------|-----------|
| DRAWN:             | J.LEE | DATE: AF        | PR. 22/09 |
| CHECKED:           |       | DATE:           |           |
| SCALE:             | N.T.S | SHEET           | OF 2      |
| DRAWING NUMBER     |       | ISSUE           |           |
| 346-ENG-MASTER     |       |                 | 1         |
|                    |       |                 |           |

346-FNG-MASTER

Card Slot Accepts .054 [1.37] to .070 [1.78] Thick P.C. Board

.330 [8.38] Card Slot .160 [4.07] Point of Contact

ACAD REFERENCE NO

INSULATOR MATERIAL: THERMOPLASTIC POLYESTER, UL 94V-0 CONTACT MATERIAL; COPPER, NICKEL, TIN ALLOY CA-725 CONTACT PLATING: GOLD ON THE MATING AREA, TIN-LEAD