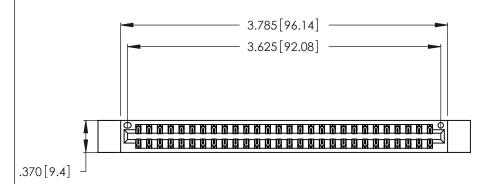

Contact Dimensions: 500-Wire Hole .050x.025 (1.27x0.64) - Tail LG. =.260 (6.60) .125 (3.18) Contact Spacing x .250 (6.35) Row Spacing

THIS IS A C.A.D. GENERATED DRAWING DO NOT MAKE MANUAL REVISIONS TO MASTER.

Card Slot Accepts .054 [1.37] to .070 [1.78] Thick P.C. Board .330 [8.38] Card Slot .160 [4.07] Point of Contact

INSULATOR MATERIAL: THERMOPLASTIC POLYESTER, UL 94V-0 CONTACT MATERIAL; COPPER, NICKEL, TIN\_ALLOY CA-725

CONTACT PLATING: GOLD ON THE MATING AREA, TIN-LEAD ON THE CONTACT TAILS, NICKEL UNDERPLATE

| 346/396 SERIES CARD EDGE CONNECTOR | ? |
|------------------------------------|---|
| PART NUMBER: 346-056-500-212       |   |