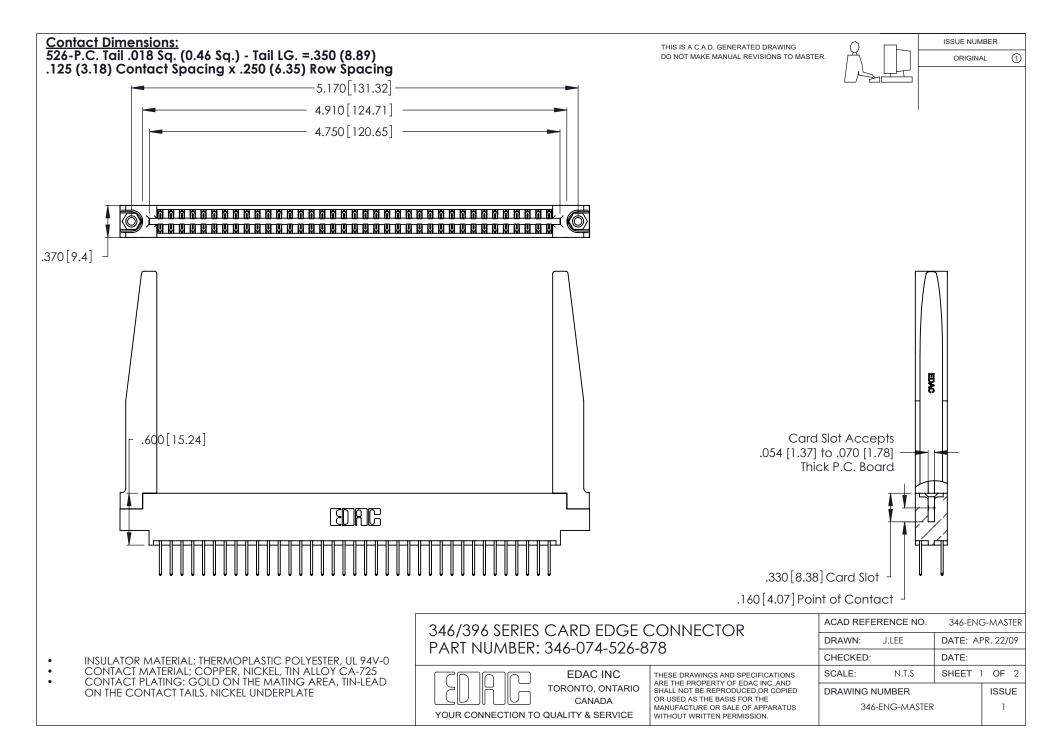

THIS IS A C.A.D. GENERATED DRAWING DO NOT MAKE MANUAL REVISIONS TO MASTER.

ISSUE NUMBER

ORIGINAL

1

**Contact Code 555** 

Contact Code 556

**Contact Code 558** 

**Contact Code 559** 

Contact Code 560

INSULATOR MATERIAL: THERMOPLASTIC POLYESTER, UL 94V-0 CONTACT MATERIAL; COPPER, NICKEL, TIN ALLOY CA-725 CONTACT PLATING: GOLD ON THE MATING AREA, TIN-LEAD

ON THE CONTACT TAILS, NICKEL UNDERPLATE

346/396 SERIES CARD EDGE CONNECTOR CONTACT CODE 555,556,558,559,560 DIMENSIONS

YOUR CONNECTION TO QUALITY & SERVICE

**EDAC INC** TORONTO, ONTARIO CANADA

THESE DRAWINGS AND SPECIFICATIONS ARE THE PROPERTY OF EDAC INC.,AND SHALL NOT BE REPRODUCED, OR COPIED OR USED AS THE BASIS FOR THE MANUFACTURE OR SALE OF APPARATUS WITHOUT WRITTEN PERMISSION.