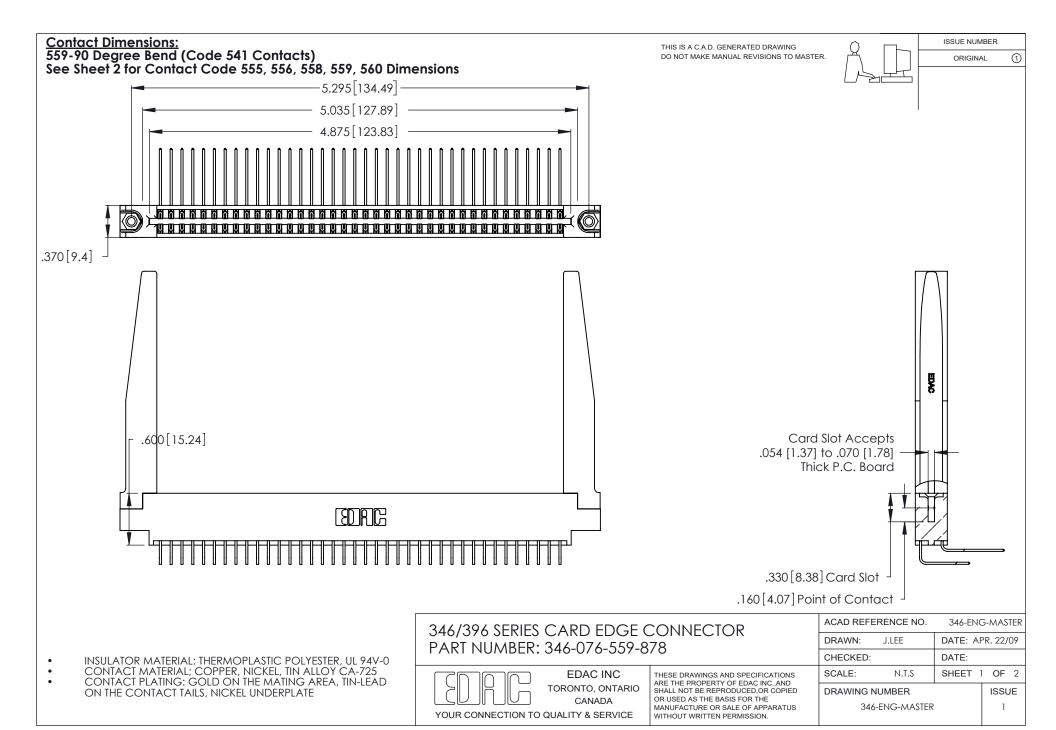

THIS IS A C.A.D. GENERATED DRAWING DO NOT MAKE MANUAL REVISIONS TO MASTER.

ISSUE NUMBER

ORIGINAL

1

**Contact Code 555** 

Contact Code 556

**Contact Code 558** 

**Contact Code 559** 

Contact Code 560

INSULATOR MATERIAL: THERMOPLASTIC POLYESTER, UL 94V-0 CONTACT MATERIAL; COPPER, NICKEL, TIN ALLOY CA-725 CONTACT PLATING: GOLD ON THE MATING AREA, TIN-LEAD

ON THE CONTACT TAILS, NICKEL UNDERPLATE

346/396 SERIES CARD EDGE CONNECTOR CONTACT CODE 555,556,558,559,560 DIMENSIONS

YOUR CONNECTION TO QUALITY & SERVICE

**EDAC INC** TORONTO, ONTARIO CANADA

THESE DRAWINGS AND SPECIFICATIONS ARE THE PROPERTY OF EDAC INC.,AND SHALL NOT BE REPRODUCED, OR COPIED OR USED AS THE BASIS FOR THE MANUFACTURE OR SALE OF APPARATUS WITHOUT WRITTEN PERMISSION.