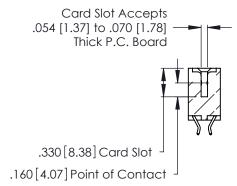

THIS IS A C.A.D. GENERATED DRAWING DO NOT MAKE MANUAL REVISIONS TO MASTER.

ISSUE NUMBER

ORIGINAL

1

**Contact Code 555** 

Contact Code 556

**Contact Code 558** 

**Contact Code 559** 

**Contact Code 560** 

INSULATOR MATERIAL: THERMOPLASTIC POLYESTER, UL 94V-0 CONTACT MATERIAL; COPPER, NICKEL, TIN ALLOY CA-725 CONTACT PLATING: GOLD ON THE MATING AREA, TIN-LEAD

ON THE CONTACT TAILS, NICKEL UNDERPLATE

346/396 SERIES CARD EDGE CONNECTOR CONTACT CODE 555,556,558,559,560 DIMENSIONS

YOUR CONNECTION TO QUALITY & SERVICE

**EDAC INC** TORONTO, ONTARIO CANADA

THESE DRAWINGS AND SPECIFICATIONS ARE THE PROPERTY OF EDAC INC.,AND SHALL NOT BE REPRODUCED, OR COPIED OR USED AS THE BASIS FOR THE MANUFACTURE OR SALE OF APPARATUS WITHOUT WRITTEN PERMISSION.