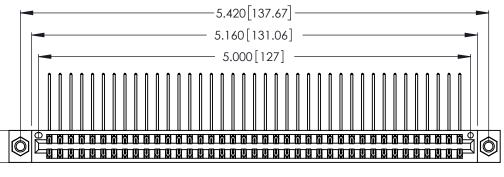

| ACAD REFERENCE NO. | 346-ENG-MASTER   |
|--------------------|------------------|
| DRAWN: J.LEE       | DATE: APR. 22/09 |
| CHECKED:           | DATE:            |
| SCALE: N.T.S       | SHEET 1 OF 2     |
| DRAWING NUMBER     | ISSUE            |
| 346-ENG-MASTER     | 1                |
|                    |                  |