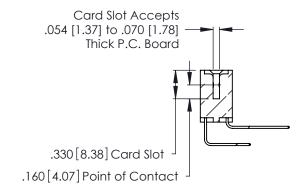

Contact Dimensions:
558-90 Degree Bend (Code 541 Contacts)
See Sheet 2 for Contact Code 555, 556, 558, 559, 560 Dimensions

.370 [9.4]

THIS IS A C.A.D. GENERATED DRAWING DO NOT MAKE MANUAL REVISIONS TO MASTER.