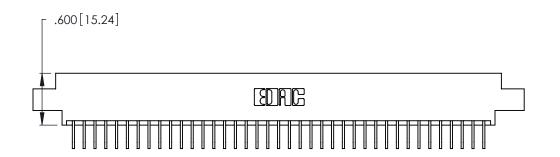

- INSULATOR MATERIAL: THERMOPLASTIC POLYESTER, UL 94V-0 CONTACT MATERIAL; COPPER, NICKEL, TIN ALLOY CA-725
- CONTACT PLATING: GOLD ON THE MATING AREA, TIN-LEAD ON THE CONTACT TAILS, NICKEL UNDERPLATE

| 346/396 SERIES CARD EDGE CONNECTOR |
|------------------------------------|
| PART NUMBER: 346-078-558-807       |