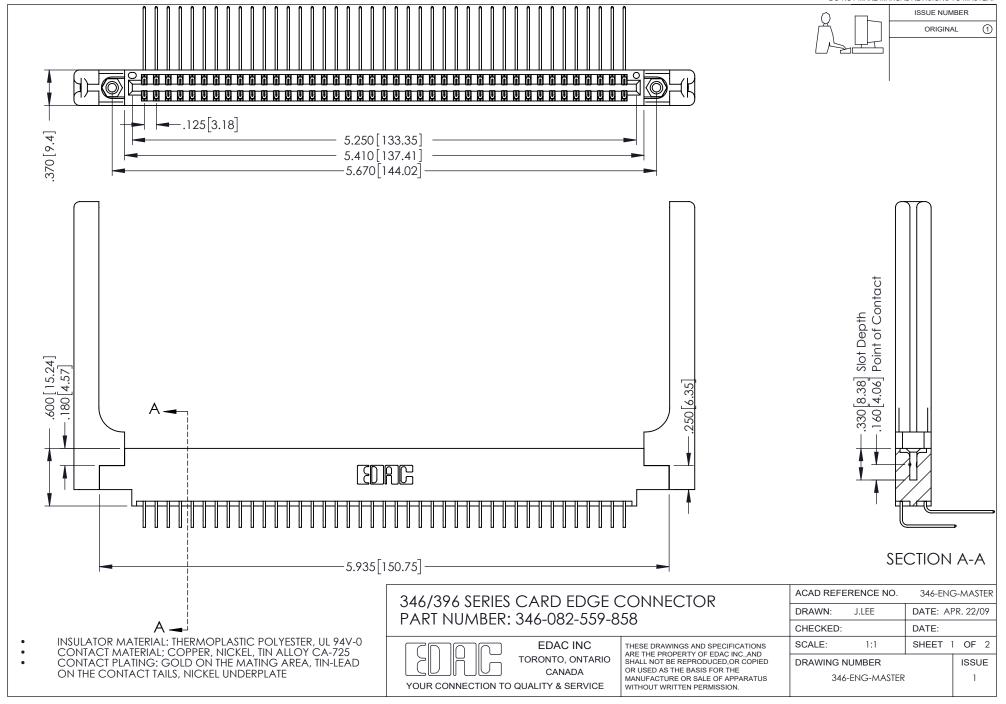

## **Contact Code 556**

INSULATOR MATERIAL: THERMOPLASTIC POLYESTER, UL 94V-0 CONTACT MATERIAL; COPPER, NICKEL, TIN ALLOY CA-725 CONTACT PLATING: GOLD ON THE MATING AREA, TIN-LEAD

ON THE CONTACT TAILS, NICKEL UNDERPLATE

## 346/396 SERIES CARD EDGE CONNECTOR CONTACT CODE 555,556,558,559,560 DIMENSIONS

YOUR CONNECTION TO QUALITY & SERVICE

**EDAC INC** TORONTO, ONTARIO CANADA

THESE DRAWINGS AND SPECIFICATIONS ARE THE PROPERTY OF EDAC INC.,AND SHALL NOT BE REPRODUCED, OR COPIED OR USED AS THE BASIS FOR THE MANUFACTURE OR SALE OF APPARATUS WITHOUT WRITTEN PERMISSION.