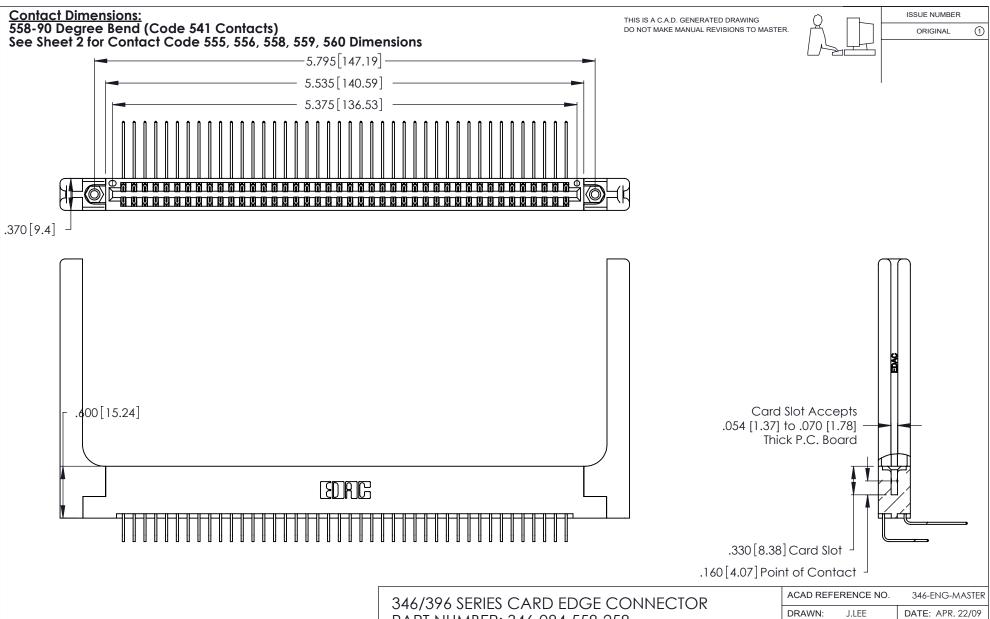

- INSULATOR MATERIAL: THERMOPLASTIC POLYESTER, UL 94V-0 CONTACT MATERIAL; COPPER, NICKEL, TIN ALLOY CA-725
- CONTACT PLATING: GOLD ON THE MATING AREA, TIN-LEAD ON THE CONTACT TAILS, NICKEL UNDERPLATE

| 346/396 SERIES CARD EDGE CONNECTOR |
|------------------------------------|
| PART NUMBER: 346-084-558-258       |

| ACAD REFERENCE NO. |             | 346-ENG-MASTER |           |
|--------------------|-------------|----------------|-----------|
| DRAWN:             | J.LEE       | DATE: AF       | PR. 22/09 |
| CHECKED:           |             | DATE:          |           |
| SCALE:             | N.T.S       | SHEET          | OF 2      |
| DRAWING N          |             | ISSUE          |           |
| 346                | -ENG-MASTER |                | 1         |
|                    |             |                | I         |