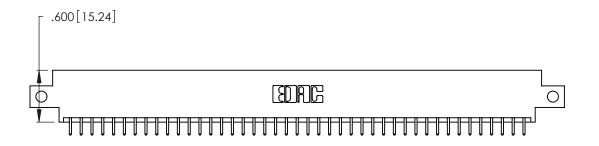

<u>Contact Dimensions:</u>
521-P.C. Tail .025 Sq. (0.64 Sq.) - Tail LG. =.150 (3.81)
.125 (3.18) Contact Spacing x .250 (6.35) Row Spacing

THIS IS A C.A.D. GENERATED DRAWING DO NOT MAKE MANUAL REVISIONS TO MASTER.

1

— 5.660 [143.76] — - 5.500[139.7] -----.370 [9.4]

INSULATOR MATERIAL: THERMOPLASTIC POLYESTER, UL 94V-0 CONTACT MATERIAL; COPPER, NICKEL, TIN ALLOY CA-725

CONTACT PLATING: GOLD ON THE MATING AREA, TIN-LEAD ON THE CONTACT TAILS, NICKEL UNDERPLATE

346/396 SERIES CARD EDGE CONNECTOR PART NUMBER: 346-086-521-812

YOUR CONNECTION TO QUALITY & SERVICE

**EDAC INC** TORONTO, ONTARIO CANADA

THESE DRAWINGS AND SPECIFICATIONS ARE THE PROPERTY OF EDAC INC., AND SHALL NOT BE REPRODUCED, OR COPIED OR USED AS THE BASIS FOR THE MANUFACTURE OR SALE OF APPARATUS WITHOUT WRITTEN PERMISSION.