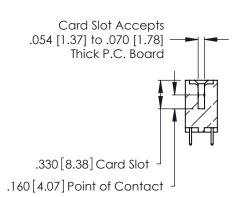

THIS IS A C.A.D. GENERATED DRAWING DO NOT MAKE MANUAL REVISIONS TO MASTER.

ISSUE NUMBER

ORIGINAL

1

**Contact Code 555** 

Contact Code 556

**Contact Code 558** 

**Contact Code 559** 

**Contact Code 560** 

INSULATOR MATERIAL: THERMOPLASTIC POLYESTER, UL 94V-0 CONTACT MATERIAL; COPPER, NICKEL, TIN ALLOY CA-725 CONTACT PLATING: GOLD ON THE MATING AREA, TIN-LEAD

ON THE CONTACT TAILS, NICKEL UNDERPLATE

346/396 SERIES CARD EDGE CONNECTOR CONTACT CODE 555,556,558,559,560 DIMENSIONS

YOUR CONNECTION TO QUALITY & SERVICE

**EDAC INC** TORONTO, ONTARIO CANADA

THESE DRAWINGS AND SPECIFICATIONS ARE THE PROPERTY OF EDAC INC.,AND SHALL NOT BE REPRODUCED, OR COPIED OR USED AS THE BASIS FOR THE MANUFACTURE OR SALE OF APPARATUS WITHOUT WRITTEN PERMISSION.