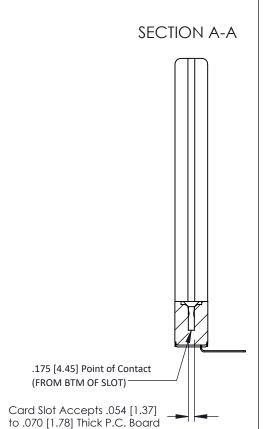

THIS IS A C.A.D. GENERATED DRAWING DO NOT MAKE MANUAL REVISIONS TO MASTER.

ISSUE NUMBER

ORIGINAL

**See Accompanying Pages for:** 

- Contact Bend Details
- Mounting Options

307 / 357 Card Edge Connector Part Number: 357-009-457-158