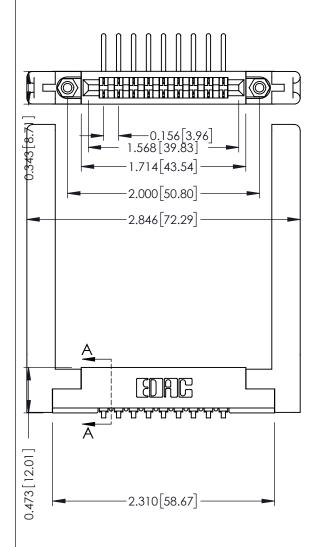

THIS IS A C.A.D. GENERATED DRAWING DO NOT MAKE MANUAL REVISIONS TO MASTER.

ISSUE NUMBER

ORIGINAL

**See Accompanying Pages for:** 

- Contact Bend Details
- Mounting Options

307 / 357 Card Edge Connector Part Number: 357-009-457-158