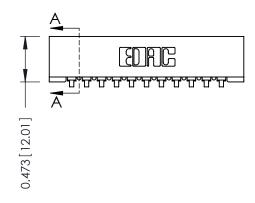

## SECTION A-A

307 ENG MASTER DATE: AUG. 11/09

J.LEE

| 307 / 357 Card Edge Connector<br>Part Number: 357-011-553-101 |                                                                                                        |
|---------------------------------------------------------------|--------------------------------------------------------------------------------------------------------|
|                                                               | THESE DRAWINGS AND SPECIFICATIONS ARE THE PROPERTY OF EDAC INC. AND SHALL NOT BE REPRODUCED, OR COPIED |