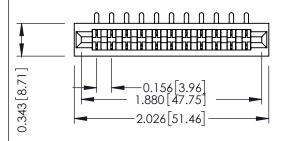

**Mounting Option** No Mounting Lugs **Contact Detail** 

90 Degree Bend (Code 521 Contacts)

.156 [3.96] Contact Spacing x .200 [5.08] Row Spacing

1

## SECTION A-A

307 ENG MASTER DATE: AUG. 11/09

J.LEE

| 307 / 357 Card Edge Connector<br>Part Number: 357-011-553-101 |                                                                                                        |
|---------------------------------------------------------------|--------------------------------------------------------------------------------------------------------|
|                                                               | THESE DRAWINGS AND SPECIFICATIONS ARE THE PROPERTY OF EDAC INC. AND SHALL NOT BE REPRODUCED, OR COPIED |