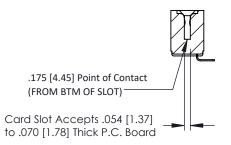

## SECTION A-A

307 ENG MASTER DATE: AUG. 11/09

J.LEE

| 307 / 357 Card Edge Connector<br>Part Number: 357-011-553-101 |                                                                                                        |
|---------------------------------------------------------------|--------------------------------------------------------------------------------------------------------|
|                                                               | THESE DRAWINGS AND SPECIFICATIONS ARE THE PROPERTY OF EDAC INC. AND SHALL NOT BE REPRODUCED, OR COPIED |