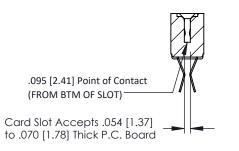

**Mounting Option Contact Detail** 

.128 (3.25) Dia. Side Mounting Holes Extender Board Bend (Code 422 Contacts) .156 [3.96] Contact Spacing x .200 [5.08] Row Spacing

1