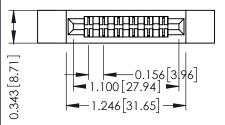

**Mounting Option Contact Detail** 

.128 (3.25) Dia. Side Mounting Holes Extender Board Bend (Code 422 Contacts) .156 [3.96] Contact Spacing x .200 [5.08] Row Spacing

1