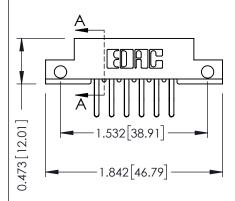

## SECTION A-A

| 307 / 357 Card Edge Conne<br>Part Number: 357-012-460-21 |  |
|----------------------------------------------------------|--|
|                                                          |  |