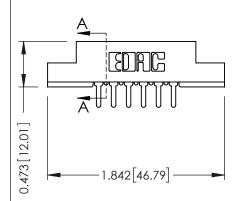

## SECTION A-A

| 307 / 357 Card Edge Connector<br>Part Number: 357-012-520-202 |                                                                                                                                                                                                 | ACAD REFERENCE NO. 307 ENG MASTER |             |                         |        |
|---------------------------------------------------------------|-------------------------------------------------------------------------------------------------------------------------------------------------------------------------------------------------|-----------------------------------|-------------|-------------------------|--------|
|                                                               |                                                                                                                                                                                                 | DRAWN:                            | J.LEE       | DATE: <b>AUG. 11/09</b> |        |
|                                                               |                                                                                                                                                                                                 | CHECKED:                          |             | DATE:                   |        |
| TORONTO, ONTARIO                                              | THESE DRAWINGS AND SPECIFICATIONS ARE THE PROPERTY OF EDAC INC.,AND SHALL NOT BE REPRODUCED,OR COPIED OR USED AS THE BASIS FOR THE MANUFACTURE OR SALE OF APPARATUS WITHOUT WRITTEN PERMISSION. | SCALE:                            | NTS         | SHEET                   | 1 OF 3 |
|                                                               |                                                                                                                                                                                                 | DRAWING                           | NUMBER      |                         | ISSUE  |
| CANADA  DUR CONNECTION TO QUALITY & SERVICE                   |                                                                                                                                                                                                 | 3                                 | 07 Assembly |                         | 1      |