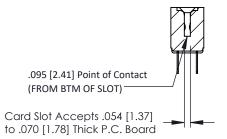

**Mounting Option** .128 (3.25) Dia. Mounting Holes **Contact Detail** 

PC Tail .046x.013(1.17x0.33) - Tail LG=.213(5.41) .156 [3.96] Contact Spacing x .200 [5.08] Row Spacing