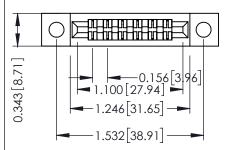

**Mounting Option** .128 (3.25) Dia. Mounting Holes **Contact Detail** 

PC Tail .046x.013(1.17x0.33) - Tail LG=.213(5.41) .156 [3.96] Contact Spacing x .200 [5.08] Row Spacing