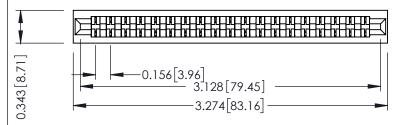

**Mounting Option** No Mounting Lugs **Contact Detail** 

Wire Hole .089x.014(2.29x0.36) - Tail LG=.213(5.41) .156 [3.96] Contact Spacing x .200 [5.08] Row Spacing

THIS IS A C.A.D. GENERATED DRAWING DO NOT MAKE MANUAL REVISIONS TO MASTER.