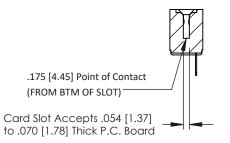

**Mounting Option** No Mounting Lugs **Contact Detail** 

Wire Hole .089x.014(2.29x0.36) - Tail LG=.213(5.41) .156 [3.96] Contact Spacing x .200 [5.08] Row Spacing

THIS IS A C.A.D. GENERATED DRAWING DO NOT MAKE MANUAL REVISIONS TO MASTER.