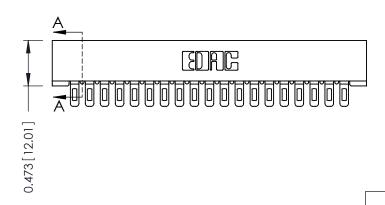

## SECTION A-A

307 / 357 Card Edge Connector Part Number: 357-019-401-101

YOUR CONNECTION TO QUALITY & SERVICE

**EDAC INC** TORONTO, ONTARIO CANADA

THESE DRAWINGS AND SPECIFICATIONS ARE THE PROPERTY OF EDAC INC.,AND SHALL NOT BE REPRODUCED, OR COPIED OR USED AS THE BASIS FOR THE MANUFACTURE OR SALE OF APPARATUS WITHOUT WRITTEN PERMISSION.