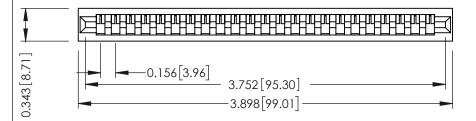

**Mounting Option** No Mounting Lugs **Contact Detail** 

Wire Wrap .046x.013(1.17x0.33) - Tail LG=.520(13.21) .156 [3.96] Contact Spacing x .200 [5.08] Row Spacing

THIS IS A C.A.D. GENERATED DRAWING DO NOT MAKE MANUAL REVISIONS TO MASTER.

## SECTION A-A

307 / 357 Card Edge Connector Part Number: 357-023-447-101

YOUR CONNECTION TO QUALITY & SERVICE

**EDAC INC** TORONTO, ONTARIO CANADA

THESE DRAWINGS AND SPECIFICATIONS ARE THE PROPERTY OF EDAC INC., AND SHALL NOT BE REPRODUCED,OR COPIED OR USED AS THE BASIS FOR THE MANUFACTURE OR SALE OF APPARATUS WITHOUT WRITTEN PERMISSION.

| ACAD REFERENCE NO. | 307 ENG MASTER   |
|--------------------|------------------|
| DRAWN: J.LEE       | DATE: AUG. 11/09 |
| CHECKED:           | DATE:            |
| SCALE: NTS         | SHEET 1 OF 3     |
| DRAWING NUMBER     | ISSUE            |
| 307 Assembly       | 1                |