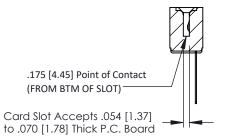

**Mounting Option** No Mounting Lugs **Contact Detail** 

Wire Wrap .046x.013(1.17x0.33) - Tail LG=.520(13.21) .156 [3.96] Contact Spacing x .200 [5.08] Row Spacing

THIS IS A C.A.D. GENERATED DRAWING DO NOT MAKE MANUAL REVISIONS TO MASTER.