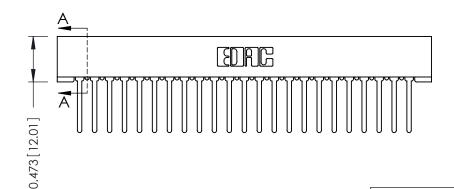

## SECTION A-A

307 / 357 Card Edge Connector Part Number: 357-023-447-101

YOUR CONNECTION TO QUALITY & SERVICE

**EDAC INC** TORONTO, ONTARIO CANADA

THESE DRAWINGS AND SPECIFICATIONS ARE THE PROPERTY OF EDAC INC., AND SHALL NOT BE REPRODUCED,OR COPIED OR USED AS THE BASIS FOR THE MANUFACTURE OR SALE OF APPARATUS WITHOUT WRITTEN PERMISSION.