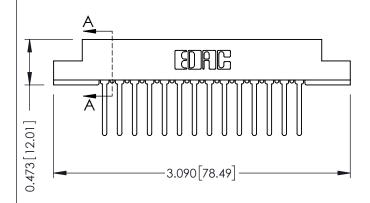

## **See Accompanying Pages for:**

- **Contact Bend Details**
- **Mounting Options**

SECTION A-A

.095 [2.41] Point of Contact (FROM BTM OF SLOT)

Card Slot Accepts .054 [1.37] to .070 [1.78] Thick P.C. Board