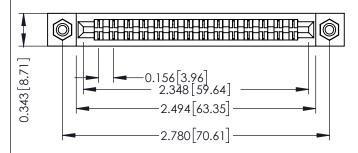

**Mounting Option** #4-40 Unified Threaded Inserts **Contact Detail** 

Wire Wrap .046x.013(1.17x0.33) - Tail LG=.520(13.21) .156 [3.96] Contact Spacing x .200 [5.08] Row Spacing