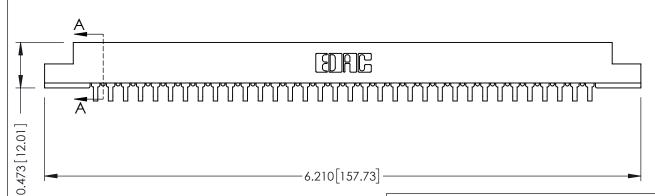

**Mounting Option** M3-0.5 Metric Threaded Inserts **-**--0.156 [3.96] 0.500[12.70]

**Contact Detail** 

90 Degree Bend (Code 522 and 540 Contacts)

.156 [3.96] Contact Spacing x .200 [5.08] Row Spacing









**See Accompanying Pages for:** 

- **Contact Bend Details**
- **Mounting Options**

307 / 357 Card Edge Connector Part Number: 357-034-559-107



| ACAD REFERENCE NO. 307 ENG MASTER |                         |       |
|-----------------------------------|-------------------------|-------|
| DRAWN: J.LEE                      | DATE: <b>AUG. 11/09</b> |       |
| CHECKED:                          | DATE:                   |       |
| SCALE: NTS                        | SHEET 1                 | OF 3  |
| DRAWING NUMBER                    |                         | ISSUE |
| 007.4                             |                         | ,     |

307 Assembly