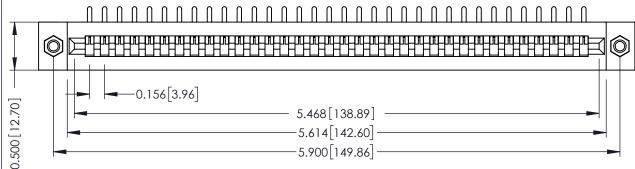

**Mounting Option** M3-0.5 Metric Threaded Inserts **-**--0.156 [3.96] 0.500[12.70]

**Contact Detail** 

90 Degree Bend (Code 522 and 540 Contacts)

.156 [3.96] Contact Spacing x .200 [5.08] Row Spacing

**See Accompanying Pages for:** 

- **Contact Bend Details**
- **Mounting Options**

307 / 357 Card Edge Connector Part Number: 357-034-559-107

| ACAD REFERENCE NO. 307 ENG MASTER |                         |       |
|-----------------------------------|-------------------------|-------|
| DRAWN: J.LEE                      | DATE: <b>AUG. 11/09</b> |       |
| CHECKED:                          | DATE:                   |       |
| SCALE: NTS                        | SHEET 1                 | OF 3  |
| DRAWING NUMBER                    |                         | ISSUE |
| 007.4                             |                         | ,     |