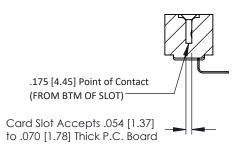

**Mounting Option** M3-0.5 Metric Threaded Inserts **-**--0.156 [3.96] 0.500[12.70]

**Contact Detail** 

90 Degree Bend (Code 522 and 540 Contacts)

.156 [3.96] Contact Spacing x .200 [5.08] Row Spacing

**See Accompanying Pages for:** 