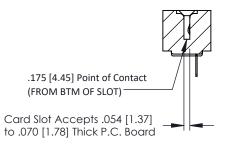

**Mounting Option** M3-0.5 Metric Threaded Inserts **Contact Detail** 

PC Tail .046x.013(1.17x0.33) - Tail LG=.213(5.41) .156 [3.96] Contact Spacing x .200 [5.08] Row Spacing

THIS IS A C.A.D. GENERATED DRAWING DO NOT MAKE MANUAL REVISIONS TO MASTER.