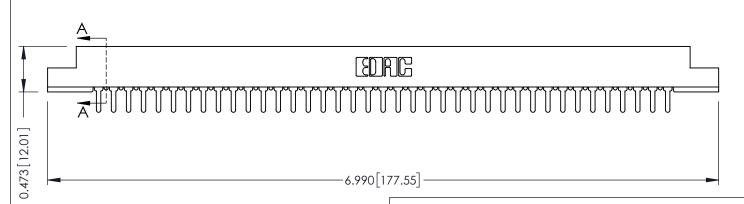

ORIGINAL

**SECTION A-A** 

**See Accompanying Pages for:** 

- **Contact Bend Details**
- **Mounting Options**

307 / 357 Card Edge Connector Part Number: 357-039-425-107

**EDAC INC** TORONTO, ONTARIO CANADA

THESE DRAWINGS AND SPECIFICATIONS ARE THE PROPERTY OF EDAC INC.,AND SHALL NOT BE REPRODUCED, OR COPIED OR USED AS THE BASIS FOR THE MANUFACTURE OR SALE OF APPARATUS WITHOUT WRITTEN PERMISSION.