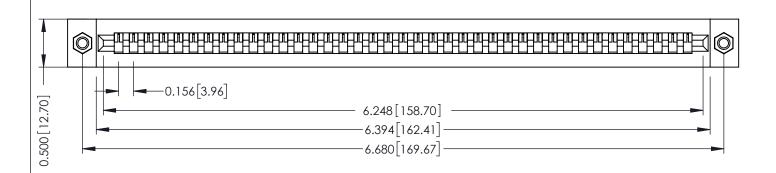

**Mounting Option** M3-0.5 Metric Threaded Inserts **Contact Detail** 

PC Tail .046x.013(1.17x0.33) - Tail LG=.213(5.41) .156 [3.96] Contact Spacing x .200 [5.08] Row Spacing

THIS IS A C.A.D. GENERATED DRAWING DO NOT MAKE MANUAL REVISIONS TO MASTER.