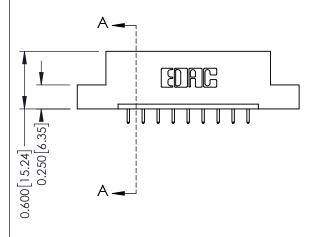

**Mounting Option** 

02-.128 (3.25) Dia. Mounting Holes

**Contact Detail** 

521-P.C. Tail .025 Sq.(0.64 Sq.) - Tail LG=.150(3.81) .156 [3.96] Contact Spacing x .200 [5.08] Row Spacing

THIS IS A C.A.D. GENERATED DRAWING DO NOT MAKE MANUAL REVISIONS TO MASTER.

ISSUE NUMBER

ORIGINAL

1

**See Accompanying Pages for:** 

- **Contact Bend Details**
- **Mounting Options**

| 337 / 387 Series Card Edge Connector |
|--------------------------------------|
| Part Number: 387-009-521-102         |