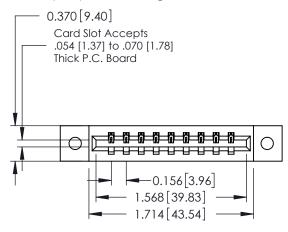

**Mounting Option** 

02-.128 (3.25) Dia. Mounting Holes

**Contact Detail** 

521-P.C. Tail .025 Sq.(0.64 Sq.) - Tail LG=.150(3.81) .156 [3.96] Contact Spacing x .200 [5.08] Row Spacing

THIS IS A C.A.D. GENERATED DRAWING DO NOT MAKE MANUAL REVISIONS TO MASTER.

ISSUE NUMBER

ORIGINAL

1

**See Accompanying Pages for:** 

- **Contact Bend Details**
- **Mounting Options**

| 337 / 387 Series Card Edge Connector |
|--------------------------------------|
| Part Number: 387-009-521-102         |