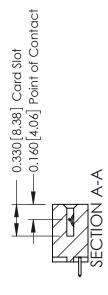

**Mounting Option** 

02-.128 (3.25) Dia. Mounting Holes

**Contact Detail** 

521-P.C. Tail .025 Sq.(0.64 Sq.) - Tail LG=.150(3.81) .156 [3.96] Contact Spacing x .200 [5.08] Row Spacing

THIS IS A C.A.D. GENERATED DRAWING DO NOT MAKE MANUAL REVISIONS TO MASTER.