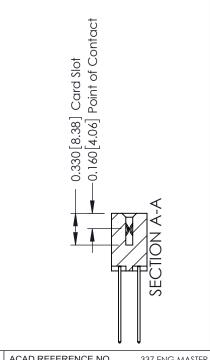

ISSUE NUMBER

ORIGINAL

1

| 337 / 387 Series Card Edge (                                          | ACAD REFERENCE NO.                                                                                                                                                                               | 337 ENG MASTER |                  |               |
|-----------------------------------------------------------------------|--------------------------------------------------------------------------------------------------------------------------------------------------------------------------------------------------|----------------|------------------|---------------|
| Contact Bend Detail                                                   |                                                                                                                                                                                                  | DRAWN: J.LEE   | DATE: OCT. 06/09 |               |
|                                                                       |                                                                                                                                                                                                  | CHECKED:       | DATE:            |               |
| EDAC INC TORONTO, ONTARIO CANADA YOUR CONNECTION TO QUALITY & SERVICE | THESE DRAWINGS AND SPECIFICATIONS ARE THE PROPERTY OF EDAC INC.,AND SHALL NOT BE REPRODUCED, OR COPIED OR USED AS THE BASIS FOR THE MANUFACTURE OR SALE OF APPARATUS WITHOUT WRITTEN PERMISSION. | SCALE: NTS     | SHEET            | 2 <b>OF</b> 3 |
|                                                                       |                                                                                                                                                                                                  | DRAWING NUMBER |                  | ISSUE         |
|                                                                       |                                                                                                                                                                                                  | 337 Assembly   |                  | 1             |