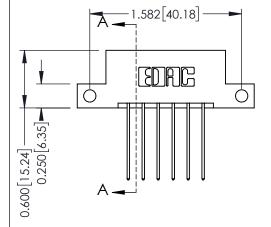

## **Mounting Option**

12-.128 (3.25) Dia. Side Mounting Holes

## **See Accompanying Pages for:**

- **Contact Bend Details**
- **Mounting Options**

337 / 387 Series Card Edge Connector Part Number: 387-012-541-212

**EDAC INC** TORONTO, ONTARIO CANADA

THESE DRAWINGS AND SPECIFICATIONS ARE THE PROPERTY OF EDAC INC., AND SHALL NOT BE REPRODUCED, OR COPIED OR USED AS THE BASIS FOR THE MANUFACTURE OR SALE OF APPARATUS WITHOUT WRITTEN PERMISSION.