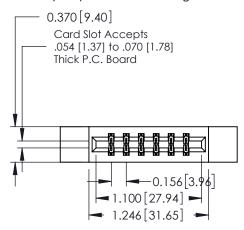

## **Contact Detail**

541-Wire Wrap .025 Sq.(0.64 Sq.) - Tail LG=.750(19.05) .156 [3.96] Contact Spacing x .200 [5.08] Row Spacing

THIS IS A C.A.D. GENERATED DRAWING DO NOT MAKE MANUAL REVISIONS TO MASTER.

## **See Accompanying Pages for:**

- **Contact Bend Details**
- **Mounting Options**

337 / 387 Series Card Edge Connector Part Number: 387-012-541-212

**EDAC INC** TORONTO, ONTARIO CANADA

THESE DRAWINGS AND SPECIFICATIONS ARE THE PROPERTY OF EDAC INC., AND SHALL NOT BE REPRODUCED, OR COPIED OR USED AS THE BASIS FOR THE MANUFACTURE OR SALE OF APPARATUS WITHOUT WRITTEN PERMISSION.