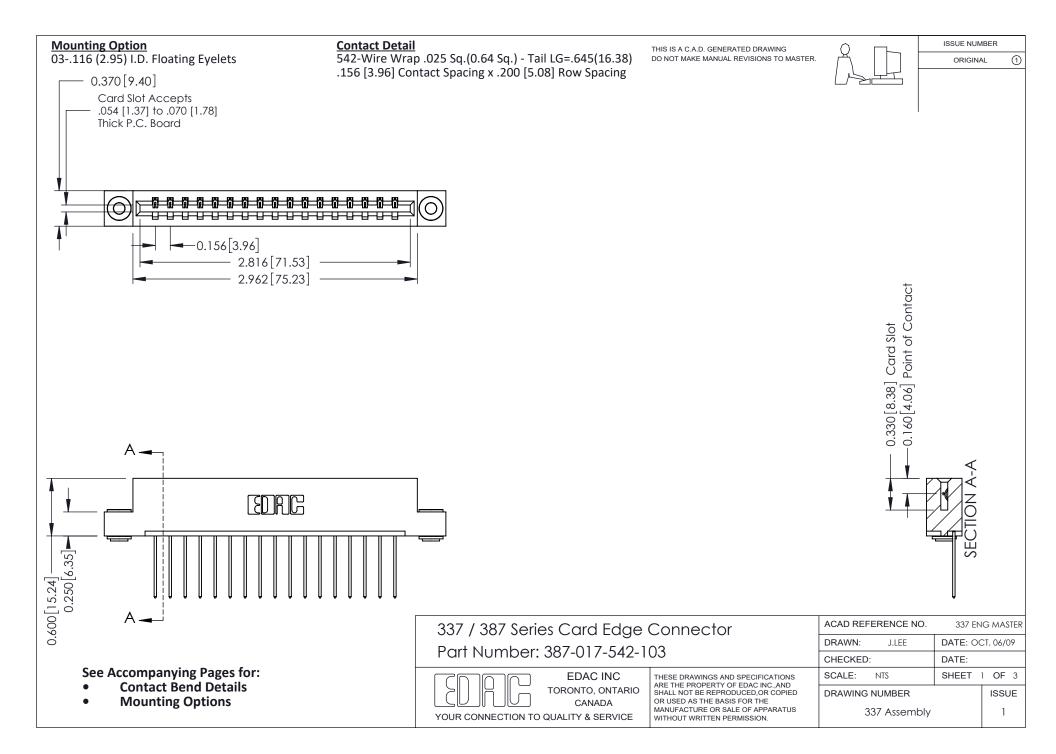

ISSUE NUMBER

ORIGINAL

1



| 337 / 387 Series Card Edge Connector<br>Contact Bend Detail           |                                                                                                                                                                                                  | ACAD REFERENCE NO. 337 E |                  | G MASTER      |
|-----------------------------------------------------------------------|--------------------------------------------------------------------------------------------------------------------------------------------------------------------------------------------------|--------------------------|------------------|---------------|
|                                                                       |