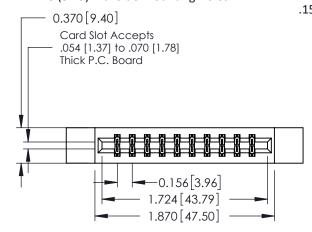

## **See Accompanying Pages for:**

- **Contact Bend Details**
- **Mounting Options**

| 337 / 387 Series Card Edge Connector |
|--------------------------------------|
| Part Number: 387-020-523-812         |