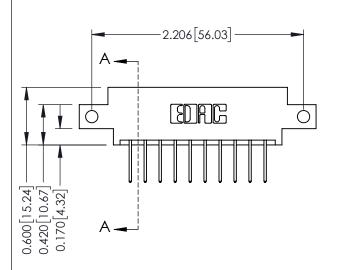

**Mounting Option** 

12-.128 (3.25) Dia. Side Mounting Holes

**Contact Detail** 

523-P.C. Tail .025 Sq.(0.64 Sq.) - Tail LG=.390(9.91) .156 [3.96] Contact Spacing x .200 [5.08] Row Spacing

THIS IS A C.A.D. GENERATED DRAWING DO NOT MAKE MANUAL REVISIONS TO MASTER.