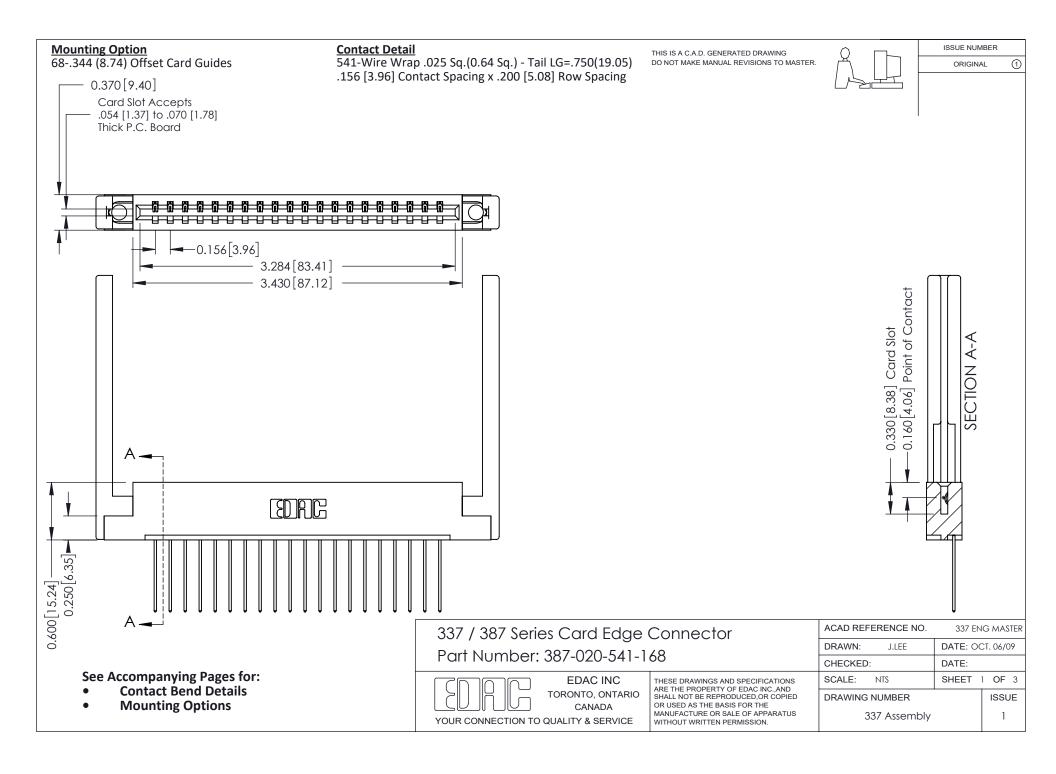

ISSUE NUMBER

ORIGINAL

1



| 337 / 387 Series Card Edge Connector<br>Contact Bend Detail           |                                                                                                                                                                                                  | ACAD REFERENCE NO. 337 E |                  | G MASTER      |
|-----------------------------------------------------------------------|--------------------------------------------------------------------------------------------------------------------------------------------------------------------------------------------------|--------------------------|------------------|---------------|
|                                                                       |