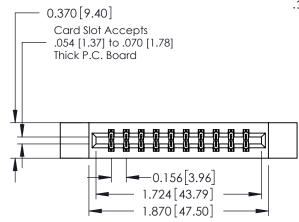

## **See Accompanying Pages for:**

- **Contact Bend Details**
- **Mounting Options**

| 337 / 387 Series Card Edge Connector |
|--------------------------------------|
| Part Number: 387-020-542-812         |

| - 0.330[8.38] Card Slot | 0.160[4.06] Point of Contact |             |  |
|-------------------------|------------------------------|-------------|--|
| Å Y                     | <b>†</b>                     | SECTION A-A |  |