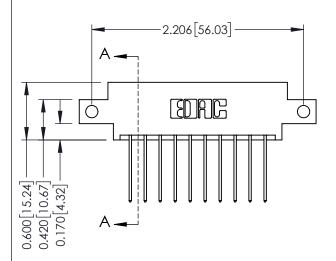

**Mounting Option** 

12-.128 (3.25) Dia. Side Mounting Holes

**Contact Detail** 

542-Wire Wrap .025 Sq.(0.64 Sq.) - Tail LG=.645(16.38) .156 [3.96] Contact Spacing x .200 [5.08] Row Spacing

THIS IS A C.A.D. GENERATED DRAWING DO NOT MAKE MANUAL REVISIONS TO MASTER.

## **See Accompanying Pages for:**

- **Contact Bend Details**
- **Mounting Options**

| 337 / 387 Series Card Edge Connector |
|--------------------------------------|
| Part Number: 387-020-542-812         |