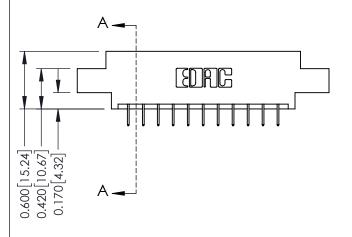

## **Mounting Option** 02-.128 (3.25) Dia. Mounting Holes - 0.370[9.40] Card Slot Accepts .054 [1.37] to .070 [1.78] Thick P.C. Board -0.156[3.96] 1.880 [47.75] 2.026 [51.46]

**Contact Detail** THIS IS A C.A.D. GENERATED DRAWING 524-P.C. Tail .018 Sq.(0.46 Sq.) - Tail LG=.175(4.45) .156 [3.96] Contact Spacing x .200 [5.08] Row Spacing DO NOT MAKE MANUAL REVISIONS TO MASTER.