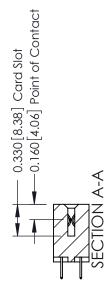

## **Mounting Option** 02-.128 (3.25) Dia. Mounting Holes - 0.370[9.40] Card Slot Accepts .054 [1.37] to .070 [1.78] Thick P.C. Board -0.156[3.96] 1.880 [47.75] 2.026 [51.46]

**Contact Detail** THIS IS A C.A.D. GENERATED DRAWING 524-P.C. Tail .018 Sq.(0.46 Sq.) - Tail LG=.175(4.45) .156 [3.96] Contact Spacing x .200 [5.08] Row Spacing DO NOT MAKE MANUAL REVISIONS TO MASTER.