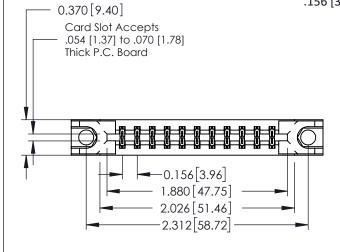

## **Mounting Option** 78-In-Line Card Guides

**Contact Detail** 

542-Wire Wrap .025 Sq.(0.64 Sq.) - Tail LG=.645(16.38) .156 [3.96] Contact Spacing x .200 [5.08] Row Spacing

THIS IS A C.A.D. GENERATED DRAWING DO NOT MAKE MANUAL REVISIONS TO MASTER.

## **See Accompanying Pages for:**

- **Contact Bend Details**
- **Mounting Options**

| 337 / 387 Series Card Edge Connector |
|--------------------------------------|
| Part Number: 387-022-542-878         |