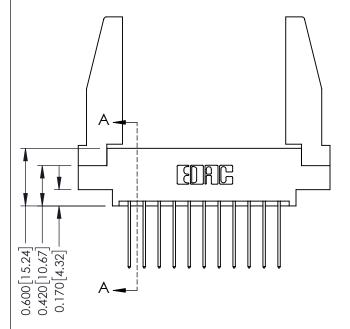

## **Mounting Option** 78-In-Line Card Guides

**Contact Detail** 

542-Wire Wrap .025 Sq.(0.64 Sq.) - Tail LG=.645(16.38) .156 [3.96] Contact Spacing x .200 [5.08] Row Spacing

THIS IS A C.A.D. GENERATED DRAWING DO NOT MAKE MANUAL REVISIONS TO MASTER.

ISSUE NUMBER

SECTION A-A

ORIGINAL

1