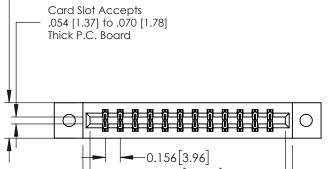

## **Mounting Option** 02-.128 (3.25) Dia. Mounting Holes — 0.370 [9.40] Card Slot Accepts .054 [1.37] to .070 [1.78] Thick P.C. Board **−**0.156[3.96] 2.036[51.71] -

2.182[55.42]

**See Accompanying Pages for:** 

- **Contact Bend Details**
- **Mounting Options**

**Contact Detail** 

523-P.C. Tail .025 Sq.(0.64 Sq.) - Tail LG=.390(9.91) .156 [3.96] Contact Spacing x .200 [5.08] Row Spacing

THIS IS A C.A.D. GENERATED DRAWING DO NOT MAKE MANUAL REVISIONS TO MASTER.

ISSUE NUMBER

ORIGINAL

1

| —— 0.330[8.38] Card Slot | <b>▲</b> —0.160[4.06] Point of Contact | <b>A-</b> - |
|--------------------------|----------------------------------------|-------------|
| Å<br>V                   | 1                                      | SECTION A-A |