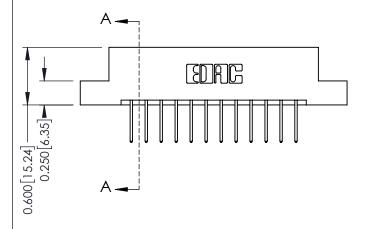

- **Contact Bend Details**
- **Mounting Options**

**Contact Detail** 

523-P.C. Tail .025 Sq.(0.64 Sq.) - Tail LG=.390(9.91) .156 [3.96] Contact Spacing x .200 [5.08] Row Spacing

THIS IS A C.A.D. GENERATED DRAWING DO NOT MAKE MANUAL REVISIONS TO MASTER.

ISSUE NUMBER

ORIGINAL

1

| —— 0.330[8.38] Card Slot | <b>▲</b> —0.160[4.06] Point of Contact | <b>A-</b> - |
|--------------------------|----------------------------------------|-------------|
| Å<br>V                   | 1                                      | SECTION A-A |