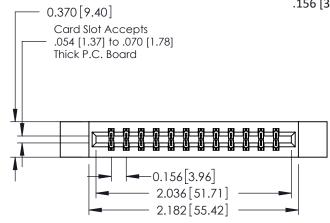

**Mounting Option** 12-.128 (3.25) Dia. Side Mounting Holes **Contact Detail** 

524-P.C. Tail .018 Sq.(0.46 Sq.) - Tail LG=.175(4.45) .156 [3.96] Contact Spacing x .200 [5.08] Row Spacing

THIS IS A C.A.D. GENERATED DRAWING DO NOT MAKE MANUAL REVISIONS TO MASTER.

ISSUE NUMBER

ORIGINAL

1

**See Accompanying Pages for:** 

- **Contact Bend Details**
- **Mounting Options**

| 337 / 387 Series Card Edge Connector |
|--------------------------------------|
| Part Number: 387-024-524-812         |