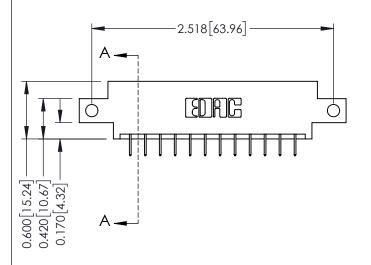

**Mounting Option** 12-.128 (3.25) Dia. Side Mounting Holes **Contact Detail** 

524-P.C. Tail .018 Sq.(0.46 Sq.) - Tail LG=.175(4.45) .156 [3.96] Contact Spacing x .200 [5.08] Row Spacing

THIS IS A C.A.D. GENERATED DRAWING DO NOT MAKE MANUAL REVISIONS TO MASTER.

ISSUE NUMBER

ORIGINAL

1

**See Accompanying Pages for:** 

- **Contact Bend Details**
- **Mounting Options**

| 337 / 387 Series Card Edge Connector |
|--------------------------------------|
| Part Number: 387-024-524-812         |