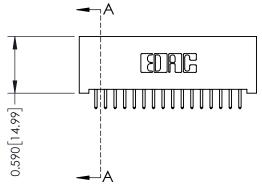

THIS IS A C.A.D. GENERATED DRAWING DO NOT MAKE MANUAL REVISIONS TO MASTER. ISSUE NUMBER

ORIGINAL

1

| 342 / 392 Series Card Edge Connector<br>Contact Bend Detail |                              | ACAD REFERENCE NO. 342 ENG MASTER |             |          |          |
|-------------------------------------------------------------|------------------------------|-----------------------------------|-------------|----------|----------|
|                                                             |                              | DRAWN:                            | J.LEE       | DATE: OC | T. 06/09 |
|                                                             |                              | CHECKED:                          |             | DATE:    |          |
| EDAC INC                                                    | OR USED AS THE BASIS FOR THE | SCALE:                            | NTS         | SHEET :  | 2 OF 3   |
| TORONTO, ONTARIO                                            |                              | DRAWING                           | NUMBER      |          | ISSUE    |
| YOUR CONNECTION TO QUALITY & SERVICE                        |                              | 3                                 | 42 Assembly |          | 1        |