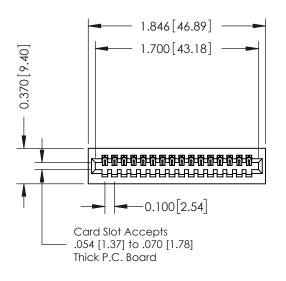

| 342 / 392 Card Edge Connector |
|-------------------------------|
| Part Number: 392-016-521-101  |

YOUR CONNECTION TO QUALITY & SERVICE

342 ENG MASTER J.LEE DATE: OCT. 06/09 NTS SHEET 1 OF 3

342 Assembly