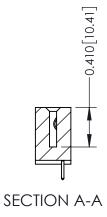

**Mounting Option** 01-No Mounting Lugs

**Contact Detail** 

521-P.C. Tail .025 Sq.(0.64 Sq.) - Tail LG=.160(4.06) .100 [2.54] Contact Spacing x .200 [5.08] Row Spacing

1

**See Accompanying Pages for:** 

- **Contact Bend Details**
- **Mounting Options**

THIS IS A C.A.D. GENERATED DRAWING DO NOT MAKE MANUAL REVISIONS TO MASTER

ISSUE NUMBER

ORIGINAL

1

| 342 / 392 Card Edge Connector<br>Mounting Options |                                                                                                                                     | ACAD REFERENCE NO. 342 ENG MASTER |                         |        |  |  |
|---------------------------------------------------|-------------------------------------------------------------------------------------------------------------------------------------|-----------------------------------|-------------------------|--------|--|--|
|                                                   |                                                                                                                                     | DRAWN: J.LEE                      | DATE: <b>OCT. 06/09</b> |        |  |  |
|                                                   |                                                                                                                                     | CHECKED:                          | DATE:                   |        |  |  |
| EDAC INC                                          | ARE THE PROPERTY OF EDAC INC.,AND — SHALL NOT BE REPRODUCED,OR COPIED OR USED AS THE BASIS FOR THE MANUFACTURE OR SALE OF APPARATUS | SCALE: NTS                        | SHEET :                 | 3 OF 3 |  |  |
| TORONTO, ONTARIO                                  |                                                                                                                                     | DRAWING NUMBER                    | •                       | ISSUE  |  |  |
| YOUR CONNECTION TO QUALITY & SERVICE              |                                                                                                                                     | 342 Assembly                      |                         | 1      |  |  |