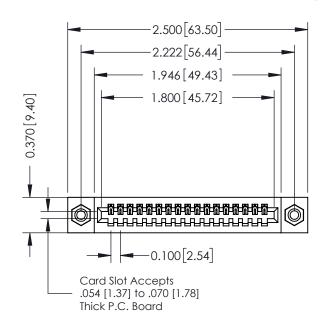

## **Contact Detail**

524-P.C. Tail .018 Sq.(0.46 Sq.) - Tail LG=.185(4.70) .100 [2.54] Contact Spacing x .200 [5.08] Row Spacing

## **See Accompanying Pages for:**

- **Contact Bend Details**
- **Mounting Options**

| 342 / 392 Card Edge Connector |
|-------------------------------|
| Part Number: 392-017-524-108  |

|   | ACAD REFERENCE NO | 342 ENG MASTER   |
|---|-------------------|------------------|
|   | DRAWN: J.LEE      | DATE: OCT. 06/09 |
|   | CHECKED:          | DATE:            |
|   | SCALE: NTS        | SHEET 1 OF 3     |
| ) | DRAWING NUMBER    | ISSUE            |

342 Assembly

THIS IS A C.A.D. GENERATED DRAWING DO NOT MAKE MANUAL REVISIONS TO MASTER. ISSUE NUMBER

ORIGINAL

1

| 342 / 392 Series Card Edge Connector |                                                                                                                                    |          | ACAD REFERENCE NO. 342 ENG MASTER |                  |        |  |
|--------------------------------------|------------------------------------------------------------------------------------------------------------------------------------|----------|-----------------------------------|------------------|--------|--|
| Contact Bend Detail                  |                                                                                                                                    | DRAWN:   | J.LEE                             | DATE: OCT. 06/09 |        |  |
|                                      |                                                                                                                                    | CHECKED: |                                   | DATE:            |        |  |
| TORONTO, ONTARIO                     | THESE DRAWINGS AND SPECIFICATIONS ARE THE PROPERTY OF EDAC INC.,AND SHALL NOT BE REPRODUCED,OR COPIED OR USED AS THE BASIS FOR THE | SCALE:   | NTS                               | SHEET :          | 2 OF 3 |  |
|                                      |                                                                                                                                    | DRAWING  | NUMBER                            |                  | ISSUE  |  |
| YOUR CONNECTION TO QUALITY & SERVICE | MANUFACTURE OR SALE OF APPARATUS                                                                                                   | 3        | 42 Assembly                       |                  | 1      |  |