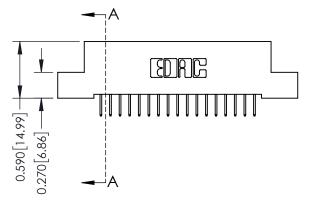

## 0.410[10.41] SECTION A-A

## **See Accompanying Pages for:**

- **Contact Bend Details**
- **Mounting Options**

| 342 / 392 Card Edge Connector |
|-------------------------------|
| Part Number: 392-017-524-108  |

|   | ACAD REFERENCE NO | 342 ENG MASTER   |
|---|-------------------|------------------|
|   | DRAWN: J.LEE      | DATE: OCT. 06/09 |
|   | CHECKED:          | DATE:            |
|   | SCALE: NTS        | SHEET 1 OF 3     |
| ) | DRAWING NUMBER    | ISSUE            |

342 Assembly

THIS IS A C.A.D. GENERATED DRAWING DO NOT MAKE MANUAL REVISIONS TO MASTER. ISSUE NUMBER

ORIGINAL

1

| 342 / 392 Series Card Edge Connector |                                                                                                                                    |          | ACAD REFERENCE NO. 342 ENG MASTER |                  |        |  |
|--------------------------------------|------------------------------------------------------------------------------------------------------------------------------------|----------|-----------------------------------|------------------|--------|--|
| Contact Bend Detail                  |                                                                                                                                    | DRAWN:   | J.LEE                             | DATE: OCT. 06/09 |        |  |
|                                      |                                                                                                                                    | CHECKED: |                                   | DATE:            |        |  |
| TORONTO, ONTARIO                     | THESE DRAWINGS AND SPECIFICATIONS ARE THE PROPERTY OF EDAC INC.,AND SHALL NOT BE REPRODUCED,OR COPIED OR USED AS THE BASIS FOR THE | SCALE:   | NTS                               | SHEET :          | 2 OF 3 |  |
|                                      |                                                                                                                                    | DRAWING  | NUMBER                            |                  | ISSUE  |  |
| YOUR CONNECTION TO QUALITY & SERVICE | MANUFACTURE OR SALE OF APPARATUS                                                                                                   | 3        | 42 Assembly                       |                  | 1      |  |