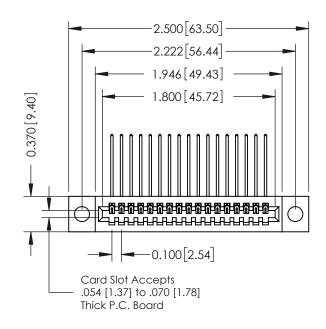

## **See Accompanying Pages for:**

- **Contact Bend Details**
- **Mounting Options**

| 342 / 392 Card Edge Connector |
|-------------------------------|
| Part Number: 392-017-559-104  |

YOUR CONNECTION TO QUALITY & SERVICE