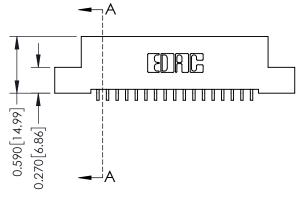

## **Mounting Option**

04-.156 (3.96) Dia. Mounting Holes

## **Contact Detail**

559-90 Degree Bend (Code 541 Contacts) .100 [2.54] Contact Spacing x .200 [5.08] Row Spacing





## 0.410[10.41] **SECTION A-A**

## **See Accompanying Pages for:**

- **Contact Bend Details**
- **Mounting Options**

| 342 / 392 Card Edge Connector |
|-------------------------------|
| Part Number: 392-017-559-104  |

YOUR CONNECTION TO QUALITY & SERVICE

342 ENG MASTER J.LEE DATE: OCT. 06/09 NTS SHEET 1 OF 3

342 Assembly

THIS IS A C.A.D. GENERATED DRAWING DO NOT MAKE MANUAL REVISIONS TO MASTER. ISSUE NUMBER

ORIGINAL

1



| 342 / 392 Series Card Edge Connector<br>Contact Bend Detail |                                                                                                                                                                                                 | ACAD REFERENCE NO. 342 ENG MASTER |             |          |          |
|--------------------------------