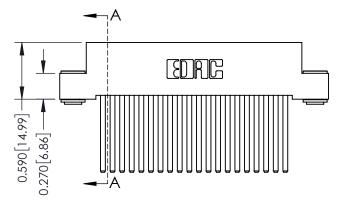

0.410[10.41]

## **See Accompanying Pages for:**

- **Contact Bend Details**
- **Mounting Options**

| 342 / 392 Card Edge Connector Part Number: 392-020-544-103 |                                                                                                                                                                                                 | NOND REPERENCE NO. 342 ENO WINSTER |             |         |              |  |
|------------------------------------------------------------|-------------------------------------------------------------------------------------------------------------------------------------------------------------------------------------------------|------------------------------------|-------------|---------|--------------|--|
|                                                            |                                                                                                                                                                                                 | DRAWN: J.LEE DATE:                 |             | DATE: O | : OCT. 06/09 |  |
|                                                            |                                                                                                                                                                                                 | CHECKED                            | ):          | DATE:   |              |  |
| COOO EDAC INC                                              | THESE DRAWINGS AND SPECIFICATIONS ARE THE PROPERTY OF EDAC INC.,AND SHALL NOT BE REPRODUCED,OR COPIED OR USED AS THE BASIS FOR THE MANUFACTURE OR SALE OF APPARATUS WITHOUT WRITTEN PERMISSION. | SCALE:                             | NTS         | SHEET   | 1 OF 3       |  |
| I DI I ORONIO, ONIARIO I SI                                |                                                                                                                                                                                                 | DRAWING                            | NUMBER      |         | ISSUE        |  |
|                                                            |                                                                                                                                                                                                 | 3                                  | 42 Assembly |         | 1            |  |