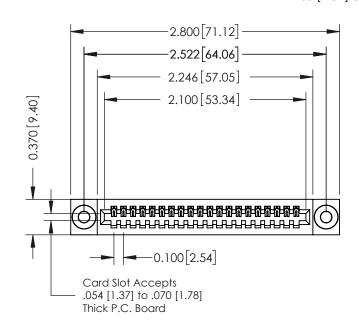

Mounting Option 03-.116 (2.95) I.D. Floating Eyelets

**Contact Detail** 

CUITACL DETAIL

THIS IS A C.A.D. GENERATED DRAWING

544-Wire Wrap .050x.025(1.27x0.64) - Tail LG=.760(19.30)

DO NOT MAKE MANUAL REVISIONS TO MASTER. .100 [2.54] Contact Spacing x .200 [5.08] Row Spacing

## **See Accompanying Pages for:**

- **Contact Bend Details**
- **Mounting Options**

| 342 / 392 Card Edge Connector Part Number: 392-020-544-103 |                                                                                                                                                                                                 | NOND REPERENCE NO. 342 ENO WINSTER |             |         |              |  |
|------------------------------------------------------------|-------------------------------------------------------------------------------------------------------------------------------------------------------------------------------------------------|------------------------------------|-------------|---------|--------------|--|
|                                                            |                                                                                                                                                                                                 | DRAWN: J.LEE DATE:                 |             | DATE: O | : OCT. 06/09 |  |
|                                                            |                                                                                                                                                                                                 | CHECKED                            | ):          | DATE:   |              |  |
| COOO EDAC INC                                              | THESE DRAWINGS AND SPECIFICATIONS ARE THE PROPERTY OF EDAC INC.,AND SHALL NOT BE REPRODUCED,OR COPIED OR USED AS THE BASIS FOR THE MANUFACTURE OR SALE OF APPARATUS WITHOUT WRITTEN PERMISSION. | SCALE:                             | NTS         | SHEET   | 1 OF 3       |  |
| I DI I ORONIO, ONIARIO I SI                                |                                                                                                                                                                                                 | DRAWING                            | NUMBER      |         | ISSUE        |  |
|                                                            |                                                                                                                                                                                                 | 3                                  | 42 Assembly |         | 1            |  |