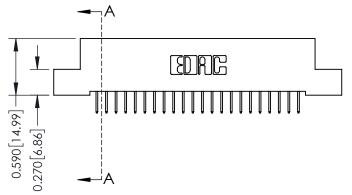

## **See Accompanying Pages for:**

- **Contact Bend Details**
- **Mounting Options**

| 342 / 392 Card Edge Connector |
|-------------------------------|
| Part Number: 392-022-524-104  |

YOUR CONNECTION TO QUALITY & SERVICE

THIS IS A C.A.D. GENERATED DRAWING DO NOT MAKE MANUAL REVISIONS TO MASTER

ISSUE NUMBER

ORIGINAL

1

| 342 / 392 Card Edge Connector<br>Mounting Options |                                                                                                                                    | ACAD REFERENCE NO. 342 ENG MASTER |                         |        |  |  |
|---------------------------------------------------|------------------------------------------------------------------------------------------------------------------------------------|-----------------------------------|-------------------------|--------|--|--|
|                                                   |                                                                                                                                    | DRAWN: J.LEE                      | DATE: <b>OCT. 06/09</b> |        |  |  |
|                                                   |                                                                                                                                    | CHECKED:                          | DATE:                   |        |  |  |
| EDAC INC                                          | THESE DRAWINGS AND SPECIFICATIONS ARE THE PROPERTY OF EDAC INC. AND SHALL NOT BE REPRODUCED.OR COPIED OR USED AS THE BASIS FOR THE | SCALE: NTS                        | SHEET :                 | 3 OF 3 |  |  |
| TORONTO, ONTARIO                                  |                                                                                                                                    | DRAWING NUMBER                    | •                       | ISSUE  |  |  |
| YOUR CONNECTION TO QUALITY & SERVICE              | MANUFACTURE OR SALE OF APPARATUS                                                                                                   | 342 Assembly                      |                         | 1      |  |  |