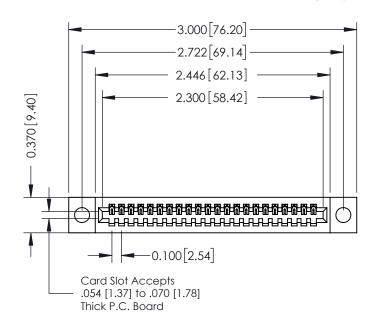

## **See Accompanying Pages for:**

- **Contact Bend Details**
- **Mounting Options**

| 342 / 392 Card Edge Connector |
|-------------------------------|
| Part Number: 392-022-524-104  |

YOUR CONNECTION TO QUALITY & SERVICE

342 ENG MASTER J.LEE DATE: OCT. 06/09 NTS SHEET 1 OF 3

342 Assembly

THIS IS A C.A.D. GENERATED DRAWING DO NOT MAKE MANUAL REVISIONS TO MASTER. ISSUE NUMBER

ORIGINAL

1

| 342 / 392 Series Card Edge Connector<br>Contact Bend Detail |                                                                                                                                              | ACAD REFERENCE NO. 342 ENG MASTER |             |          |          |
|-------------------------------------------------------------|----------------------------------------------------------------------------------------------------------------------------------------------|-----------------------------------|-------------|----------|----------|
|                                                             |                                                                                                                                              | DRAWN:                            | J.LEE       | DATE: OC | T. 06/09 |
|                                                             |                                                                                                                                              | CHECKED:                          |             | DATE:    |          |
| EDAC INC                                                    | ARE THE PROPERTY OF EDAC INC.,AND —<br>SHALL NOT BE REPRODUCED,OR COPIED<br>OR USED AS THE BASIS FOR THE<br>MANUFACTURE OR SALE OF APPARATUS | SCALE:                            | NTS         | SHEET :  | 2 OF 3   |
| TORONTO, ONTARIO                                            |                                                                                                                                              | DRAWING                           | NUMBER      |          | ISSUE    |
| YOUR CONNECTION TO QUALITY & SERVICE                        |                                                                                                                                              | 3                                 | 42 Assembly |          | 1        |