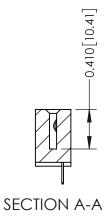

**Mounting Option** 

04-.156 (3.96) Dia. Mounting Holes

**Contact Detail** 

524-P.C. Tail .018 Sq.(0.46 Sq.) - Tail LG=.185(4.70) .100 [2.54] Contact Spacing x .200 [5.08] Row Spacing