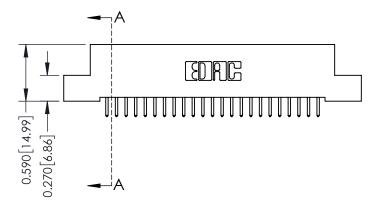

## **Contact Detail**

521-P.C. Tail .025 Sq.(0.64 Sq.) - Tail LG=.160(4.06) .100 [2.54] Contact Spacing x .200 [5.08] Row Spacing

## **See Accompanying Pages for:**

- **Contact Bend Details**
- **Mounting Options**

| 342 / 392 Card Edge Connector |
|-------------------------------|
| Part Number: 392-023-521-107  |

YOUR CONNECTION TO QUALITY & SERVICE