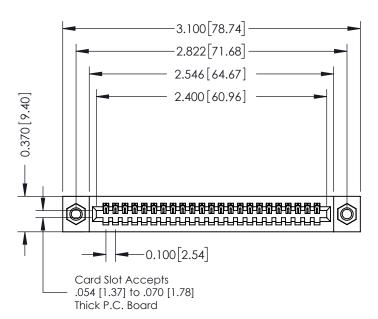

## **See Accompanying Pages for:**

- **Contact Bend Details**
- **Mounting Options**

| 342 / 392 Card Edge Connector |
|-------------------------------|
| Part Number: 392-023-521-107  |

YOUR CONNECTION TO QUALITY & SERVICE

342 ENG MASTER J.LEE DATE: OCT. 06/09 SHEET 1 OF 3 NTS

342 Assembly

THIS IS A C.A.D. GENERATED DRAWING DO NOT MAKE MANUAL REVISIONS TO MASTER. ISSUE NUMBER

ORIGINAL

1

| 342 / 392 Series Card Edge Connector<br>Contact Bend Detail |                                                                                                                                     | ACAD REFERENCE NO. 342 ENG MASTER |             |          |          |
|-------------------------------------------------------------|-------------------------------------------------------------------------------------------------------------------------------------|-----------------------------------|-------------|----------|----------|
|                                                             |                                                                                                                                     | DRAWN:                            | J.LEE       | DATE: OC | T. 06/09 |
|                                                             |                                                                                                                                     | CHECKED                           | ):          | DATE:    |          |
| EDAC INC                                                    | ARE THE PROPERTY OF EDAC INC., AND SHALL NOT BE REPRODUCED, OR COPIED OR USED AS THE BASIS FOR THE MANUFACTURE OR SALE OF APPARATUS | SCALE:                            | NTS         | SHEET :  | 2 OF 3   |
| TORONTO, ONTARIO                                            |                                                                                                                                     | DRAWING                           | NUMBER      |          | ISSUE    |
| YOUR CONNECTION TO QUALITY & SERVICE                        |                                                                                                                                     | 3                                 | 42 Assembly |          | 1        |