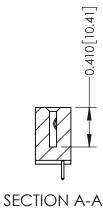

## **Contact Detail**

521-P.C. Tail .025 Sq.(0.64 Sq.) - Tail LG=.160(4.06) .100 [2.54] Contact Spacing x .200 [5.08] Row Spacing

## **See Accompanying Pages for:**

- **Contact Bend Details**
- **Mounting Options**

| 342 / 392 Card Edge Connector |
|-------------------------------|
| Part Number: 392-023-521-107  |

YOUR CONNECTION TO QUALITY & SERVICE