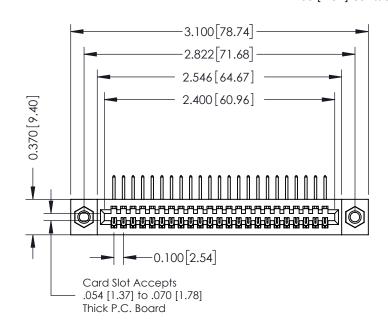

## **See Accompanying Pages for:**

- **Contact Bend Details**
- **Mounting Options**

342 / 392 Card Edge Connector Part Number: 392-023-558-107

YOUR CONNECTION TO QUALITY & SERVICE

342 ENG MASTER J.LEE DATE: OCT. 06/09 SHEET 1 OF 3