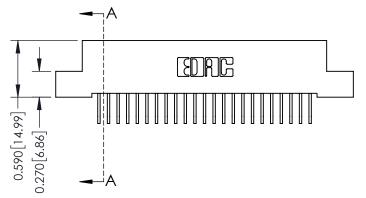

## **Mounting Option**

07-M3-0.5 Metric Threaded Inserts

## **Contact Detail**

558-90 Degree Bend (Code 541 Contacts) .100 [2.54] Contact Spacing x .200 [5.08] Row Spacing





## 0.410[10.41] **SECTION A-A**

## **See Accompanying Pages for:**

- **Contact Bend Details**
- **Mounting Options**

342 / 392 Card Edge Connector Part Number: 392-023-558-107

YOUR CONNECTION TO QUALITY & SERVICE

342 ENG MASTER J.LEE DATE: OCT. 06/09 SHEET 1 OF 3

342 Assembly

THIS IS A C.A.D. GENERATED DRAWING DO NOT MAKE MANUAL REVISIONS TO MASTER. ISSUE NUMBER

ORIGINAL

1



| 342 / 392 Series Card Edge Connector<br>Contact Bend Detail |                                                                                                                                                                                                  | ACAD REFERENCE NO. 342 ENG MASTER |             |                  |        |
|-------------------------------------------------------------|----------