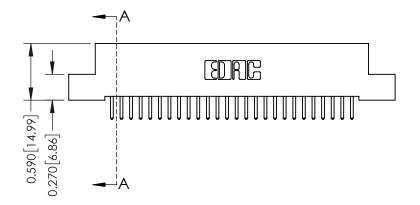

**Mounting Option** 

02-.128 (3.25) Wide Mounting Slots

**Contact Detail** 

520-P.C. Tail .030x.018(0.76x0.46) - Tail LG=.185(4.70) .100 [2.54] Contact Spacing x .200 [5.08] Row Spacing

**See Accompanying Pages for:** 

- **Contact Bend Details**
- **Mounting Options**

| 342 / 392 Card Edge Connector |
|-------------------------------|
| Part Number: 392-026-520-102  |

YOUR CONNECTION TO QUALITY & SERVICE

342 ENG MASTER J.LEE DATE: OCT. 06/09 SHEET 1 OF 3 NTS

THIS IS A C.A.D. GENERATED DRAWING DO NOT MAKE MANUAL REVISIONS TO MASTER

ISSUE NUMBER

ORIGINAL

1

| 342 / 392 Card Edge Connector<br>Mounting Options |                                                                                                                                      | ACAD REFERENCE NO. 342 ENG MASTER |                         |        |  |  |
|---------------------------------------------------|--------------------------------------------------------------------------------------------------------------------------------------|-----------------------------------|-------------------------|--------|--|--|
|                                                   |                                                                                                                                      | DRAWN: J.LEE                      | DATE: <b>OCT. 06/09</b> |        |  |  |
|                                                   |                                                                                                                                      | CHECKED:                          | DATE:                   |        |  |  |
| EDAC INC                                          | THESE DRAWINGS AND SPECIFICATIONS ARE THE PROPERTY OF EDAC INC., AND SHALL NOT BE REPRODUCED, OR COPIED OR USED AS THE BASIS FOR THE | SCALE: NTS                        | SHEET :                 | 3 OF 3 |  |  |
| TORONTO, ONTARIO                                  |                                                                                                                                      | DRAWING NUMBER                    | •                       | ISSUE  |  |  |
| YOUR CONNECTION TO QUALITY & SERVICE              | MANUFACTURE OR SALE OF APPARATUS                                                                                                     | 342 Assembly                      |                         | 1      |  |  |