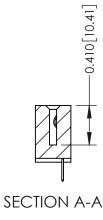

**Mounting Option** 

02-.128 (3.25) Wide Mounting Slots

**Contact Detail** 

520-P.C. Tail .030x.018(0.76x0.46) - Tail LG=.185(4.70) .100 [2.54] Contact Spacing x .200 [5.08] Row Spacing

**See Accompanying Pages for:** 

- **Contact Bend Details**
- **Mounting Options**

| 342 / 392 Card Edge Connector |
|-------------------------------|
| Part Number: 392-026-520-102  |

YOUR CONNECTION TO QUALITY & SERVICE

342 ENG MASTER J.LEE DATE: OCT. 06/09 SHEET 1 OF 3 NTS

342 Assembly

THIS IS A C.A.D. GENERATED DRAWING DO NOT MAKE MANUAL REVISIONS TO MASTER. ISSUE NUMBER

ORIGINAL

1

| 342 / 392 Series Card Edge Connector<br>Contact Bend Detail |                                                                                                                                     | ACAD REFERENCE NO. 342 ENG MASTER |             |          |          |
|-------------------------------------------------------------|-------------------------------------------------------------------------------------------------------------------------------------|-----------------------------------|-------------|----------|----------|
|                                                             |                                                                                                                                     | DRAWN:                            | J.LEE       | DATE: OC | T. 06/09 |
|                                                             |                                                                                                                                     | CHECKED                           | ):          | DATE:    |          |
| EDAC INC                                                    | ARE THE PROPERTY OF EDAC INC.,AND — SHALL NOT BE REPRODUCED,OR COPIED OR USED AS THE BASIS FOR THE MANUFACTURE OR SALE OF APPARATUS | SCALE:                            | NTS         | SHEET :  | 2 OF 3   |
| TORONTO, ONTARIO                                            |                                                                                                                                     | DRAWING                           | NUMBER      |          | ISSUE    |
| YOUR CONNECTION TO QUALITY & SERVICE                        |                                                                                                                                     | 3                                 | 42 Assembly |          | 1        |