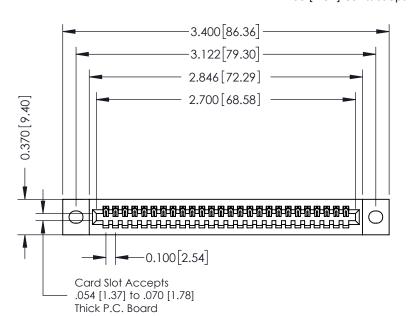

**Mounting Option** 

02-.128 (3.25) Wide Mounting Slots

**Contact Detail** 

520-P.C. Tail .030x.018(0.76x0.46) - Tail LG=.185(4.70) .100 [2.54] Contact Spacing x .200 [5.08] Row Spacing

**See Accompanying Pages for:** 

- **Contact Bend Details**
- **Mounting Options**

| 342 / 392 Card Edge Connector |
|-------------------------------|
| Part Number: 392-026-520-102  |

YOUR CONNECTION TO QUALITY & SERVICE

342 ENG MASTER J.LEE DATE: OCT. 06/09 SHEET 1 OF 3 NTS

342 Assembly

THIS IS A C.A.D. GENERATED DRAWING DO NOT MAKE MANUAL REVISIONS TO MASTER. ISSUE NUMBER

ORIGINAL

1

| 342 / 392 Series Card Edge Connector<br>Contact Bend Detail |                                                                                                                                     | ACAD REFERENCE NO. 342 ENG MASTER |             |          |          |
|-------------------------------------------------------------|-------------------------------------------------------------------------------------------------------------------------------------|-----------------------------------|-------------|----------|----------|
|                                                             |                                                                                                                                     | DRAWN:                            | J.LEE       | DATE: OC | T. 06/09 |
|                                                             |                                                                                                                                     | CHECKED                           | ):          | DATE:    |          |
| EDAC INC                                                    | ARE THE PROPERTY OF EDAC INC.,AND — SHALL NOT BE REPRODUCED,OR COPIED OR USED AS THE BASIS FOR THE MANUFACTURE OR SALE OF APPARATUS | SCALE:                            | NTS         | SHEET :  | 2 OF 3   |
| TORONTO, ONTARIO                                            |                                                                                                                                     | DRAWING                           | NUMBER      |          | ISSUE    |
| YOUR CONNECTION TO QUALITY & SERVICE                        |                                                                                                                                     | 3                                 | 42 Assembly |          | 1        |