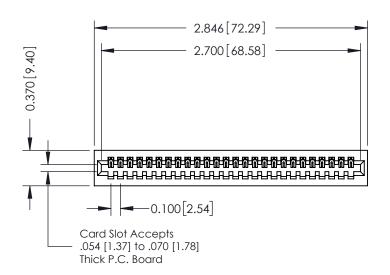

## **See Accompanying Pages for:**

- **Contact Bend Details**
- **Mounting Options**

| 342 / 392 Card Edge Connector |
|-------------------------------|
| Part Number: 392-026-524-101  |

342 ENG MASTER J.LEE DATE: OCT. 06/09 NTS SHEET 1 OF 3