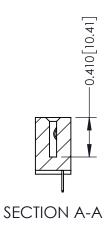

**Mounting Option** 01-No Mounting Lugs

**Contact Detail** 

524-P.C. Tail .018 Sq.(0.46 Sq.) - Tail LG=.185(4.70) .100 [2.54] Contact Spacing x .200 [5.08] Row Spacing

## **See Accompanying Pages for:**

- **Contact Bend Details**
- **Mounting Options**

| 342 / 392 Card Edge Connector |
|-------------------------------|
| Part Number: 392-026-524-101  |

342 ENG MASTER J.LEE DATE: OCT. 06/09 NTS SHEET 1 OF 3