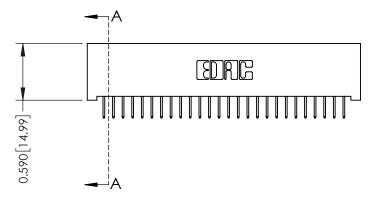

**Mounting Option** 01-No Mounting Lugs

**Contact Detail** 

524-P.C. Tail .018 Sq.(0.46 Sq.) - Tail LG=.185(4.70) .100 [2.54] Contact Spacing x .200 [5.08] Row Spacing

## **See Accompanying Pages for:**

- **Contact Bend Details**
- **Mounting Options**

| 342 / 392 Card Edge Connector |
|-------------------------------|
| Part Number: 392-026-524-101  |

342 ENG MASTER J.LEE DATE: OCT. 06/09 NTS SHEET 1 OF 3